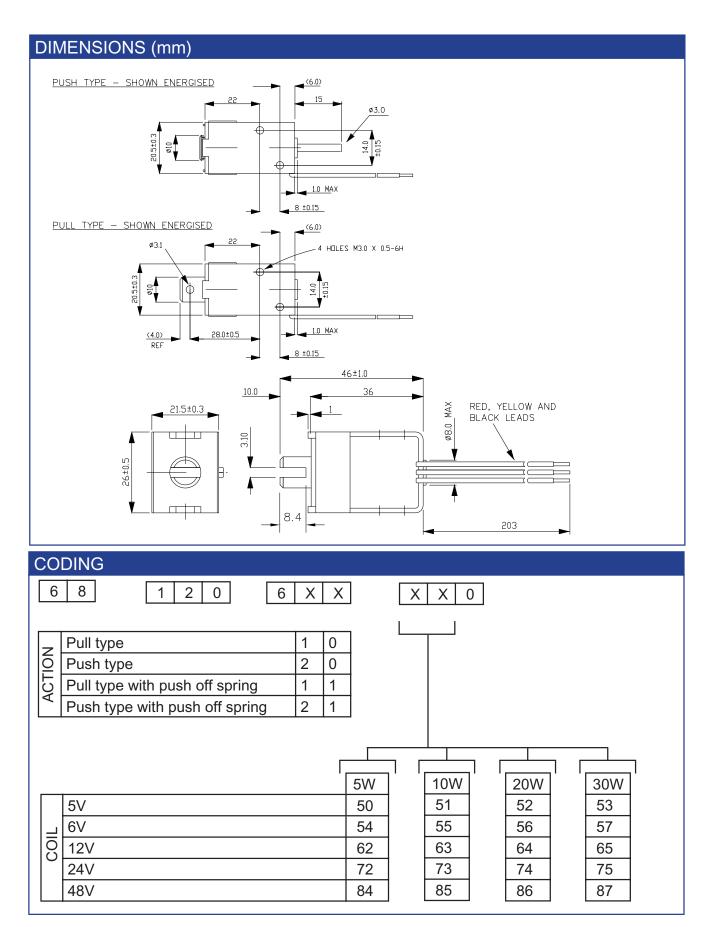

## **GENERAL DESCRIPTION**

DC Pulse Operated Magnet maintained for zero power consumption Ideal for low energy applications (i.e. Dry Cells)

| PERFORMANCE |                                                 |                                                                                                                                                                                                                                                                                                                                                     |
|-------------|-------------------------------------------------|-----------------------------------------------------------------------------------------------------------------------------------------------------------------------------------------------------------------------------------------------------------------------------------------------------------------------------------------------------|
|             | Item                                            | Specification                                                                                                                                                                                                                                                                                                                                       |
| SAL         | Dielectric Strength                             | 500V RMS 50Hz                                                                                                                                                                                                                                                                                                                                       |
| ELECTRICAL  | Drive details<br>(released by polarity reversal | <ul> <li>(i) DC control 5, 6, 12, 24 &amp; 48V available as standard.</li> <li>(ii) 5, 10, 20 &amp; 30 watt versions available as standard.</li> <li>(iii) Single coil construction.</li> <li>apply +ve on Red to operate and -ve on Red to release.</li> <li>An External force is required to retract the plunger to the open position.</li> </ul> |
|             | Permanent Magnet                                | 2.2Kgf typical                                                                                                                                                                                                                                                                                                                                      |
| IICAL       | holding force.                                  | (measured after applying rated voltage at 25 C)                                                                                                                                                                                                                                                                                                     |
| MECHANICAL  | Weight                                          | 92g Plunger: 19g                                                                                                                                                                                                                                                                                                                                    |
| MEC         | Operating Temperature                           | -5 C to + 75 C                                                                                                                                                                                                                                                                                                                                      |