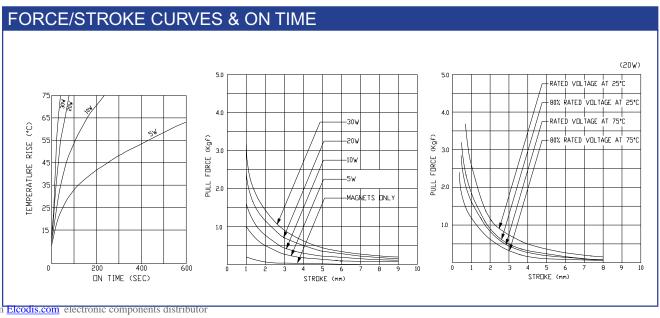

## **GENERAL DESCRIPTION**

DC Pulse Operated Magnet maintained for zero power consumption Ideal for low energy applications (i.e. Dry Cells)

| PERFORMANCE |                                                 |                                                                                                                                                                                                                                                                                                                                                     |
|-------------|-------------------------------------------------|-----------------------------------------------------------------------------------------------------------------------------------------------------------------------------------------------------------------------------------------------------------------------------------------------------------------------------------------------------|
|             | Item                                            | Specification                                                                                                                                                                                                                                                                                                                                       |
| SAL         | Dielectric Strength                             | 500V RMS 50Hz                                                                                                                                                                                                                                                                                                                                       |
| ELECTRICAL  | Drive details<br>(released by polarity reversal | <ul> <li>(i) DC control 5, 6, 12, 24 &amp; 48V available as standard.</li> <li>(ii) 5, 10, 20 &amp; 30 watt versions available as standard.</li> <li>(iii) Single coil construction.</li> <li>apply +ve on Red to operate and -ve on Red to release.</li> <li>An External force is required to retract the plunger to the open position.</li> </ul> |
|             | Permanent Magnet                                | 2.2Kgf typical                                                                                                                                                                                                                                                                                                                                      |
| IICAL       | holding force.                                  | (measured after applying rated voltage at 25 C)                                                                                                                                                                                                                                                                                                     |
| MECHANICAL  | Weight                                          | 92g Plunger: 19g                                                                                                                                                                                                                                                                                                                                    |
| MEC         | Operating Temperature                           | -5 C to + 75 C                                                                                                                                                                                                                                                                                                                                      |