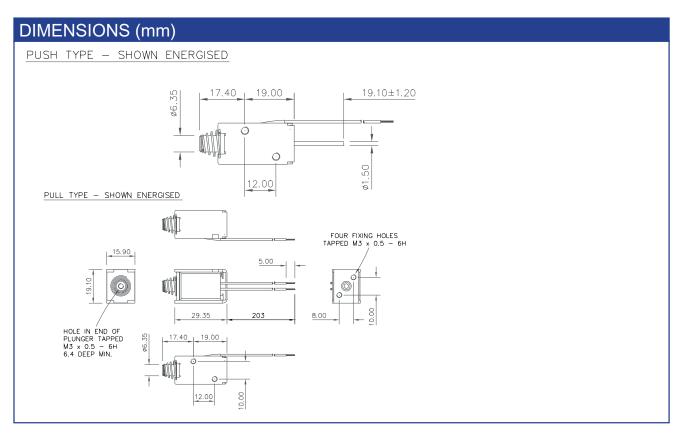

## **GENERAL DESCRIPTION**

AC & DC types Pu

Pull & thrust versions

Shading ring for quiet AC operation

| PERFORMANCE |                                                     |                                                                                                                                                                                                                                                                                                                                      |  |  |  |  |  |  |
|-------------|-----------------------------------------------------|--------------------------------------------------------------------------------------------------------------------------------------------------------------------------------------------------------------------------------------------------------------------------------------------------------------------------------------|--|--|--|--|--|--|
|             | Item                                                | Specification                                                                                                                                                                                                                                                                                                                        |  |  |  |  |  |  |
| JAL         | Maximum Ontime                                      | See table below                                                                                                                                                                                                                                                                                                                      |  |  |  |  |  |  |
| ELECTRICAL  | Closed power (continuous rating)                    | AC: 4.3VA DC: 3.0W<br>240V                                                                                                                                                                                                                                                                                                           |  |  |  |  |  |  |
| 回           | Maximum permissible voltage                         |                                                                                                                                                                                                                                                                                                                                      |  |  |  |  |  |  |
|             | Dielectric Strength                                 | 1500V RMS 50Hz                                                                                                                                                                                                                                                                                                                       |  |  |  |  |  |  |
|             | Insulation                                          | All coils tested to frame at 1500V RMS 50Hz                                                                                                                                                                                                                                                                                          |  |  |  |  |  |  |
| MECHANICAL  | Weight<br>Ambient temperature<br>Force/Stroke curve | 47.5g Plunger: 8.5g The information given on this page is based on room temperature of 20 C allowing for a nominal 75 C temperature rise in coil. These force curves show average performance only. In addittion to normal manufacturing tolerances, deviations can be expected at some voltages due to the coil winding tolerances. |  |  |  |  |  |  |