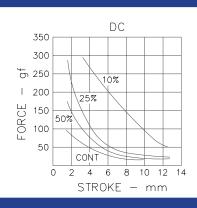

## FORCE/STROKE CURVES & ON TIME

## **MAXIMUM ON TIME**

|    | 10%     |             | 25%     |              | 50%     |               |
|----|---------|-------------|---------|--------------|---------|---------------|
|    | 1 cycle | Cont. cycle | 1 cycle | Cont cycling | 1 cycle | Cont. cycling |
| AC | 10 sec  | 6 sec       | 45 sec  | 30 sec       | 2.5 min | 1.5 min       |
| DC | 20 sec  | 13 sec      | 45 sec  | 30 sec       | 2.0 min | 1.5 min       |