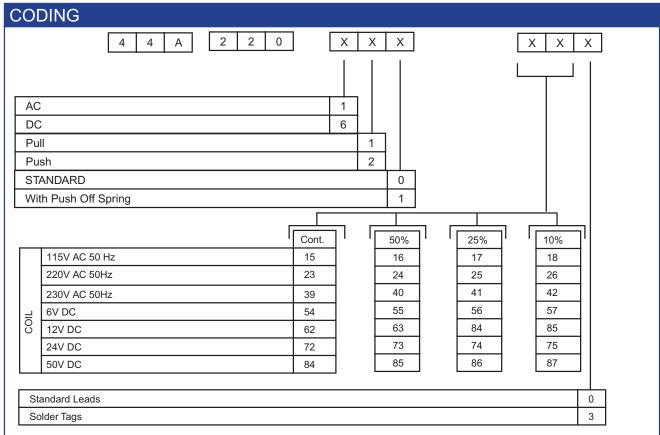

## Series 44A Small, short stroke, high force solenoid

## **GENERAL DESCRIPTION**

AC & DC types Pu

Pull & thrust versions

Shading ring for quiet AC operation

| PERFORMANCE |                                                     |                                                                                                                                                                                                                                                                                                                                      |  |  |  |  |  |  |
|-------------|-----------------------------------------------------|--------------------------------------------------------------------------------------------------------------------------------------------------------------------------------------------------------------------------------------------------------------------------------------------------------------------------------------|--|--|--|--|--|--|
|             | Item                                                | Specification                                                                                                                                                                                                                                                                                                                        |  |  |  |  |  |  |
| JAL         | Maximum Ontime                                      | See table below                                                                                                                                                                                                                                                                                                                      |  |  |  |  |  |  |
| ELECTRICAL  | Closed power (continuous rating)                    | AC: 4.3VA DC: 3.0W<br>240V                                                                                                                                                                                                                                                                                                           |  |  |  |  |  |  |
| 回           | Maximum permissible voltage                         |                                                                                                                                                                                                                                                                                                                                      |  |  |  |  |  |  |
|             | Dielectric Strength                                 | 1500V RMS 50Hz                                                                                                                                                                                                                                                                                                                       |  |  |  |  |  |  |
|             | Insulation                                          | All coils tested to frame at 1500V RMS 50Hz                                                                                                                                                                                                                                                                                          |  |  |  |  |  |  |
| MECHANICAL  | Weight<br>Ambient temperature<br>Force/Stroke curve | 47.5g Plunger: 8.5g The information given on this page is based on room temperature of 20 C allowing for a nominal 75 C temperature rise in coil. These force curves show average performance only. In addittion to normal manufacturing tolerances, deviations can be expected at some voltages due to the coil winding tolerances. |  |  |  |  |  |  |