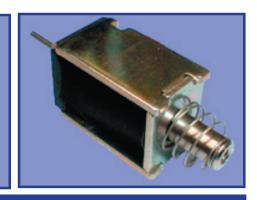

## Series 44A Small, short stroke, high force solenoid

## **GENERAL DESCRIPTION**

AC & DC types Pu

Pull & thrust versions

Shading ring for quiet AC operation

| PERFORMANCE |                                                     |                                                                                                                                                                                                                                                                                                                                      |  |  |  |  |  |  |
|-------------|-----------------------------------------------------|--------------------------------------------------------------------------------------------------------------------------------------------------------------------------------------------------------------------------------------------------------------------------------------------------------------------------------------|--|--|--|--|--|--|
|             | Item                                                | Specification                                                                                                                                                                                                                                                                                                                        |  |  |  |  |  |  |
| JAL         | Maximum Ontime                                      | See table below                                                                                                                                                                                                                                                                                                                      |  |  |  |  |  |  |
| ELECTRICAL  | Closed power (continuous rating)                    | AC: 4.3VA DC: 3.0W<br>240V                                                                                                                                                                                                                                                                                                           |  |  |  |  |  |  |
| 回           | Maximum permissible voltage                         |                                                                                                                                                                                                                                                                                                                                      |  |  |  |  |  |  |
|             | Dielectric Strength                                 | 1500V RMS 50Hz                                                                                                                                                                                                                                                                                                                       |  |  |  |  |  |  |
|             | Insulation                                          | All coils tested to frame at 1500V RMS 50Hz                                                                                                                                                                                                                                                                                          |  |  |  |  |  |  |
| MECHANICAL  | Weight<br>Ambient temperature<br>Force/Stroke curve | 47.5g Plunger: 8.5g The information given on this page is based on room temperature of 20 C allowing for a nominal 75 C temperature rise in coil. These force curves show average performance only. In addittion to normal manufacturing tolerances, deviations can be expected at some voltages due to the coil winding tolerances. |  |  |  |  |  |  |