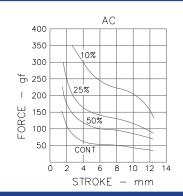

## FORCE/STROKE CURVES & ON TIME

## **MAXIMUM ON TIME**

|    | 10%     |             | 25%     |              | 50%     |               |
|----|---------|-------------|---------|--------------|---------|---------------|
|    | 1 cycle | Cont. cycle | 1 cycle | Cont cycling | 1 cycle | Cont. cycling |
| AC | 10 sec  | 6 sec       | 45 sec  | 30 sec       | 2.5 min | 1.5 min       |
| DC | 20 sec  | 13 sec      | 45 sec  | 30 sec       | 2.0 min | 1.5 min       |