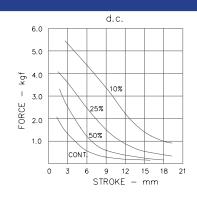

## FORCE/STROKE CURVES & ON TIME

## **MAXIMUM ON TIME**

|    | 10%     |             | 25%      |              | 50%      |               |
|----|---------|-------------|----------|--------------|----------|---------------|
|    | 1 cycle | Cont. cycle | 1 cycle  | Cont cycling | 1 cycle  | Cont. cycling |
| AC | 65 sec  | 5 sec       | 7.75 min | 1.25 min     | 14.5 min | 2 min         |
| DC | 55 sec  | 35 sec      | 3.5 min  | 2 min        | 7 min    | 4.25 min      |