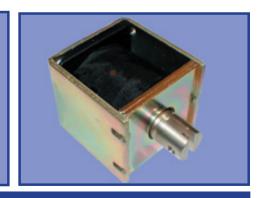

## Series 43 high force/stroke ratio solenoid

## **GENERAL DESCRIPTION**

Heavy Duty Pull & thrust versions Shad

Shading ring for quiet AC operation

| Р          | PERFORMANCE                               |                                                                                                                                                                                                                                                                                                                   |  |  |  |  |  |  |  |
|------------|-------------------------------------------|-------------------------------------------------------------------------------------------------------------------------------------------------------------------------------------------------------------------------------------------------------------------------------------------------------------------|--|--|--|--|--|--|--|
|            | Item                                      | Specification                                                                                                                                                                                                                                                                                                     |  |  |  |  |  |  |  |
| RICAL      | Maximum Ontime                            | See table below                                                                                                                                                                                                                                                                                                   |  |  |  |  |  |  |  |
| EL ECTRIC  | Closed power (continuous rating)          | AC: 20VA DC: 12W                                                                                                                                                                                                                                                                                                  |  |  |  |  |  |  |  |
| ш          | Maximum permissible voltage               | 240V                                                                                                                                                                                                                                                                                                              |  |  |  |  |  |  |  |
|            | Insulation                                | All coils tested to frame at 1500V RMS 50Hz                                                                                                                                                                                                                                                                       |  |  |  |  |  |  |  |
|            | Weight                                    | 425g Plunger: 49g                                                                                                                                                                                                                                                                                                 |  |  |  |  |  |  |  |
| MECHANICAL | Ambient temperature<br>Force/Stroke curve | The information given on this page is based on room temperature of 20 C allowing for a nominal 75 C temperature rise in coil.  These force curves show average performance only. In addittion to normal manufacturing tolerances, deviations can be expected at some voltages due to the coil winding tolerances. |  |  |  |  |  |  |  |