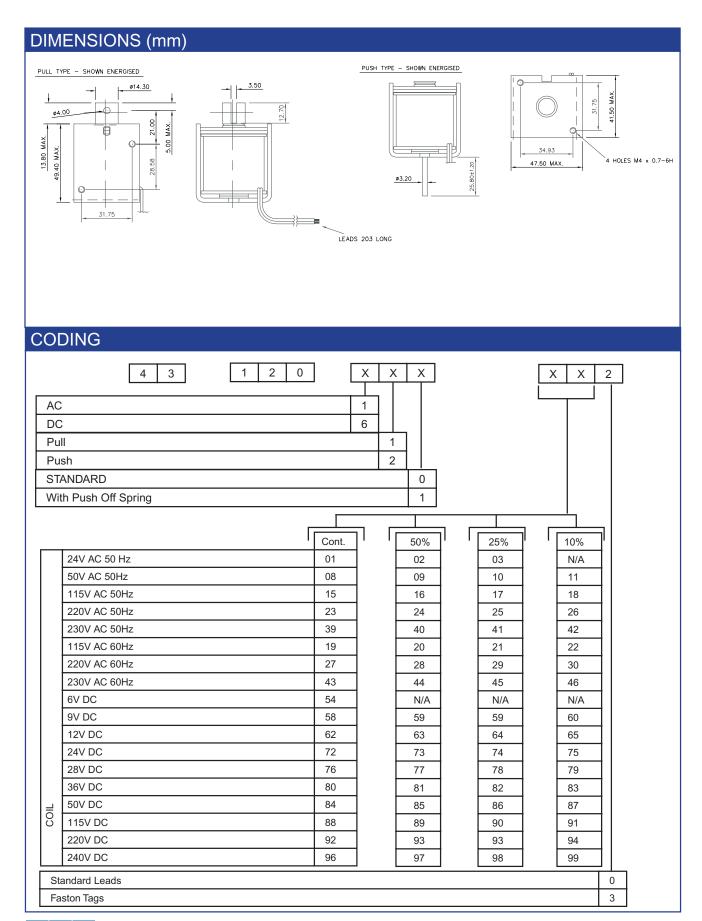

## **GENERAL DESCRIPTION**

Heavy Duty Pull & thrust versions Shad

Shading ring for quiet AC operation

| Р          | PERFORMANCE                               |                                                                                                                                                                                                                                                                                                                   |  |  |  |  |  |  |  |
|------------|-------------------------------------------|-------------------------------------------------------------------------------------------------------------------------------------------------------------------------------------------------------------------------------------------------------------------------------------------------------------------|--|--|--|--|--|--|--|
|            | Item                                      | Specification                                                                                                                                                                                                                                                                                                     |  |  |  |  |  |  |  |
| RICAL      | Maximum Ontime                            | See table below                                                                                                                                                                                                                                                                                                   |  |  |  |  |  |  |  |
| EL ECTRIC  | Closed power (continuous rating)          | AC: 20VA DC: 12W                                                                                                                                                                                                                                                                                                  |  |  |  |  |  |  |  |
| ш          | Maximum permissible voltage               | 240V                                                                                                                                                                                                                                                                                                              |  |  |  |  |  |  |  |
|            | Insulation                                | All coils tested to frame at 1500V RMS 50Hz                                                                                                                                                                                                                                                                       |  |  |  |  |  |  |  |
|            | Weight                                    | 425g Plunger: 49g                                                                                                                                                                                                                                                                                                 |  |  |  |  |  |  |  |
| MECHANICAL | Ambient temperature<br>Force/Stroke curve | The information given on this page is based on room temperature of 20 C allowing for a nominal 75 C temperature rise in coil.  These force curves show average performance only. In addittion to normal manufacturing tolerances, deviations can be expected at some voltages due to the coil winding tolerances. |  |  |  |  |  |  |  |