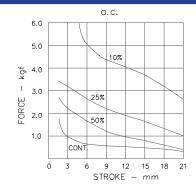

## FORCE/STROKE CURVES & ON TIME

## **MAXIMUM ON TIME**

|    | 10%     |             | 25%      |              | 50%      |               |
|----|---------|-------------|----------|--------------|----------|---------------|
|    | 1 cycle | Cont. cycle | 1 cycle  | Cont cycling | 1 cycle  | Cont. cycling |
| AC | 65 sec  | 5 sec       | 7.75 min | 1.25 min     | 14.5 min | 2 min         |
| DC | 55 sec  | 35 sec      | 3.5 min  | 2 min        | 7 min    | 4.25 min      |