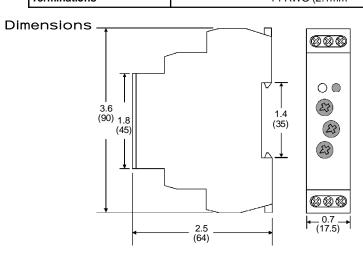

All Dimensions in Inches (Millimeters)

- Monitors AC single phase and DC voltages
- Provides voltage band (window) protection
- Wide range of user-adjustable
  Over Voltage and Under
  Voltage settings
- u Adjustable time delay on dropout of 0.1 - 10 seconds
- LED indicates nominal voltage& output relay status
- u Compact 17.5mm enclosure mounts on 35mm DIN track
- u 16A SPDT output contacts