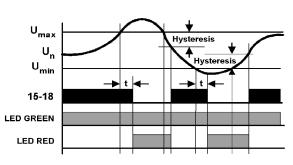

## **VOLTAGE MONITOR RELAYS**

VWKE Series Vol tage Band 17.5mm Modul ar Enclosure

Provides protection to equipment that is required to operate within an upper & lower AC single

phase or DC voltage limit. As long as the operating voltage remains within an OVER & UNDER voltage range, the internal relay stays energized. If the operating voltage falls outside this range, the relay will drop-out. The U<sub>max</sub> dial sets the upper limit per the OVER voltage range of the product. The U<sub>min</sub> dial sets the lower limit at 30-95% of the upper setting. This product has an adjustable time delay on drop-out of 0.1-10 seconds, which is provided to prevent nuisance tripping.