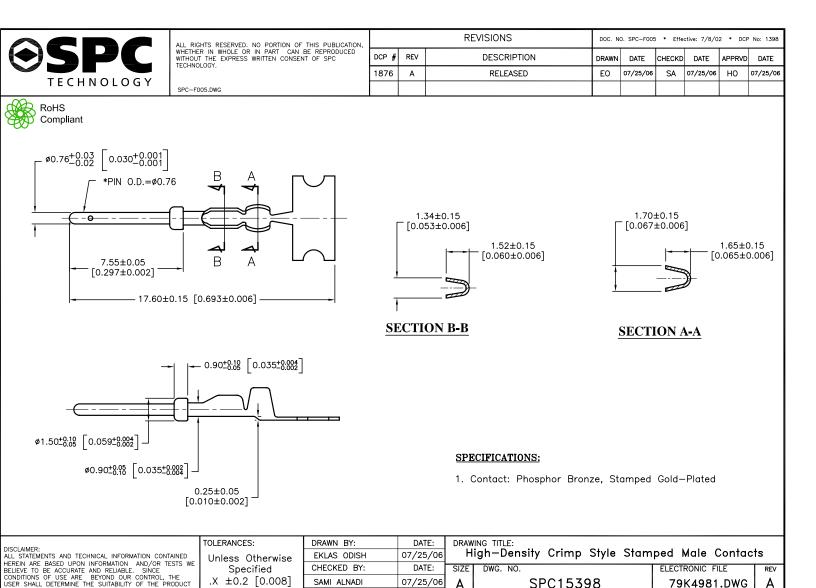

| USER SHALL DETERMINE THE SUITABILITY OF THE PRODUCT<br>FOR THE INTENDED USE AND ASSUME ALL RISK AND<br>LIABILITY WHATSOEVER IN CONNECTION THEREWITH. | .XX ±0.12 [0.005] | SAMI ALINADI | DATE:    | A      | 5PC15398 |                     | 79 | /9K4981.DWG A |     |  |
|------------------------------------------------------------------------------------------------------------------------------------------------------|-------------------|--------------|----------|--------|----------|---------------------|----|---------------|-----|--|
|                                                                                                                                                      |                   | APPROVED BY: |          |        | NTO      |                     |    |               |     |  |
|                                                                                                                                                      |                   | HISHAM ODISH | 07/25/06 | SCALE: | NTS      | U.O.M.: mm [INCHES] |    | SHEET: 1 0    | F 1 |  |
|                                                                                                                                                      |                   |              |          |        |          |                     |    |               |     |  |
|                                                                                                                                                      |                   |              |          |        |          |                     |    |               |     |  |
|                                                                                                                                                      |                   |              |          |        |          |                     |    |               |     |  |
|                                                                                                                                                      |                   |              |          |        |          |                     |    |               |     |  |
|                                                                                                                                                      |                   |              |          |        |          |                     |    |               |     |  |
|                                                                                                                                                      |                   |              |          |        |          |                     |    |               |     |  |