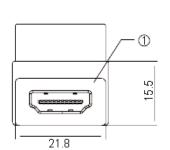

## **Specification Table**

| -Francisco - American |                |                                               |  |  |  |  |
|-------------------------------------------------------------------------------------------------------------------------------------------------------------------------------------------------------------------------------------------------------------------------------------------------------------------------------------------------------------------------------------------------------------------------------------------------------------------------------------------------------------------------------------------------------------------------------------------------------------------------------------------------------------------------------------------------------------------------------------------------------------------------------------------------------------------------------------------------------------------------------------------------------------------------------------------------------------------------------------------------------------------------------------------------------------------------------------------------------------------------------------------------------------------------------------------------------------------------------------------------------------------------------------------------------------------------------------------------------------------------------------------------------------------------------------------------------------------------------------------------------------------------------------------------------------------------------------------------------------------------------------------------------------------------------------------------------------------------------------------------------------------------------------------------------------------------------------------------------------------------------------------------------------------------------------------------------------------------------------------------------------------------------------------------------------------------------------------------------------------------------|----------------|-----------------------------------------------|--|--|--|--|
| Number                                                                                                                                                                                                                                                                                                                                                                                                                                                                                                                                                                                                                                                                                                                                                                                                                                                                                                                                                                                                                                                                                                                                                                                                                                                                                                                                                                                                                                                                                                                                                                                                                                                                                                                                                                                                                                                                                                                                                                                                                                                                                                                        | Part Name      | Part Description                              |  |  |  |  |
| 1                                                                                                                                                                                                                                                                                                                                                                                                                                                                                                                                                                                                                                                                                                                                                                                                                                                                                                                                                                                                                                                                                                                                                                                                                                                                                                                                                                                                                                                                                                                                                                                                                                                                                                                                                                                                                                                                                                                                                                                                                                                                                                                             | HDMI Connector | HDMI 19P A Type Female Solder Type With Cover |  |  |  |  |
| 2 HDMI Connector HDMI 19P A Type Female Solder                                                                                                                                                                                                                                                                                                                                                                                                                                                                                                                                                                                                                                                                                                                                                                                                                                                                                                                                                                                                                                                                                                                                                                                                                                                                                                                                                                                                                                                                                                                                                                                                                                                                                                                                                                                                                                                                                                                                                                                                                                                                                |                | HDMI 19P A Type Female Solder Type With PCB   |  |  |  |  |
| 3                                                                                                                                                                                                                                                                                                                                                                                                                                                                                                                                                                                                                                                                                                                                                                                                                                                                                                                                                                                                                                                                                                                                                                                                                                                                                                                                                                                                                                                                                                                                                                                                                                                                                                                                                                                                                                                                                                                                                                                                                                                                                                                             | PE             | PE Low Density                                |  |  |  |  |
| 4                                                                                                                                                                                                                                                                                                                                                                                                                                                                                                                                                                                                                                                                                                                                                                                                                                                                                                                                                                                                                                                                                                                                                                                                                                                                                                                                                                                                                                                                                                                                                                                                                                                                                                                                                                                                                                                                                                                                                                                                                                                                                                                             | PVC            | PVC: 45Pa, White (Optional)                   |  |  |  |  |
| 5                                                                                                                                                                                                                                                                                                                                                                                                                                                                                                                                                                                                                                                                                                                                                                                                                                                                                                                                                                                                                                                                                                                                                                                                                                                                                                                                                                                                                                                                                                                                                                                                                                                                                                                                                                                                                                                                                                                                                                                                                                                                                                                             | Copper Foil    | Width:10mm T=18U"                             |  |  |  |  |

Adapter - HDMI Female to HDMI Female DWG NO. SIZE M10000795 Α SCALE: NTS U.O.M.: mm

ELECTRONIC FILE 1428276\_DWG

SHEET: 2 OF 2

REV

Α