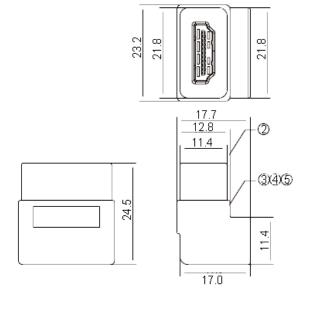

| _  |                  |         |            |                                    |  |                       |   |    |          |
|----|------------------|---------|------------|------------------------------------|--|-----------------------|---|----|----------|
|    | DRAWING TITLE:   |         |            |                                    |  |                       |   |    |          |
| Ad |                  |         | Ada        | apter - HDMI Female to HDMI Female |  |                       |   |    |          |
|    | SIZE<br><b>A</b> | DWG NO. | M110000706 |                                    |  | TRONIC FII<br>276_DWC |   |    | REV<br>A |
| _  | SCALE: NTS       |         |            | U.O.M.: mm                         |  | SHEET:                | 1 | OF | 2        |

## **Specification Table**

| -Francisco - American |                |                                               |  |  |  |  |
|-------------------------------------------------------------------------------------------------------------------------------------------------------------------------------------------------------------------------------------------------------------------------------------------------------------------------------------------------------------------------------------------------------------------------------------------------------------------------------------------------------------------------------------------------------------------------------------------------------------------------------------------------------------------------------------------------------------------------------------------------------------------------------------------------------------------------------------------------------------------------------------------------------------------------------------------------------------------------------------------------------------------------------------------------------------------------------------------------------------------------------------------------------------------------------------------------------------------------------------------------------------------------------------------------------------------------------------------------------------------------------------------------------------------------------------------------------------------------------------------------------------------------------------------------------------------------------------------------------------------------------------------------------------------------------------------------------------------------------------------------------------------------------------------------------------------------------------------------------------------------------------------------------------------------------------------------------------------------------------------------------------------------------------------------------------------------------------------------------------------------------|----------------|-----------------------------------------------|--|--|--|--|
| Number                                                                                                                                                                                                                                                                                                                                                                                                                                                                                                                                                                                                                                                                                                                                                                                                                                                                                                                                                                                                                                                                                                                                                                                                                                                                                                                                                                                                                                                                                                                                                                                                                                                                                                                                                                                                                                                                                                                                                                                                                                                                                                                        | Part Name      | Part Description                              |  |  |  |  |
| 1                                                                                                                                                                                                                                                                                                                                                                                                                                                                                                                                                                                                                                                                                                                                                                                                                                                                                                                                                                                                                                                                                                                                                                                                                                                                                                                                                                                                                                                                                                                                                                                                                                                                                                                                                                                                                                                                                                                                                                                                                                                                                                                             | HDMI Connector | HDMI 19P A Type Female Solder Type With Cover |  |  |  |  |
| 2 HDMI Connector HDMI 19P A Type Female Solder                                                                                                                                                                                                                                                                                                                                                                                                                                                                                                                                                                                                                                                                                                                                                                                                                                                                                                                                                                                                                                                                                                                                                                                                                                                                                                                                                                                                                                                                                                                                                                                                                                                                                                                                                                                                                                                                                                                                                                                                                                                                                |                | HDMI 19P A Type Female Solder Type With PCB   |  |  |  |  |
| 3                                                                                                                                                                                                                                                                                                                                                                                                                                                                                                                                                                                                                                                                                                                                                                                                                                                                                                                                                                                                                                                                                                                                                                                                                                                                                                                                                                                                                                                                                                                                                                                                                                                                                                                                                                                                                                                                                                                                                                                                                                                                                                                             | PE             | PE Low Density                                |  |  |  |  |
| 4                                                                                                                                                                                                                                                                                                                                                                                                                                                                                                                                                                                                                                                                                                                                                                                                                                                                                                                                                                                                                                                                                                                                                                                                                                                                                                                                                                                                                                                                                                                                                                                                                                                                                                                                                                                                                                                                                                                                                                                                                                                                                                                             | PVC            | PVC: 45Pa, White (Optional)                   |  |  |  |  |
| 5                                                                                                                                                                                                                                                                                                                                                                                                                                                                                                                                                                                                                                                                                                                                                                                                                                                                                                                                                                                                                                                                                                                                                                                                                                                                                                                                                                                                                                                                                                                                                                                                                                                                                                                                                                                                                                                                                                                                                                                                                                                                                                                             | Copper Foil    | Width:10mm T=18U"                             |  |  |  |  |