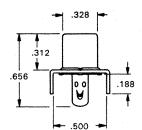

## **SNAP-FIT VERTICAL PC PHONO JACK**

Extra long, one piece shell to accept plugs with longer pins for greater contact. Snaps into holes on PC Board and firmly held for soldering. No staking required.

## MATERIAL

Shell: Steel Contact: Brass Plating: Tin

CAT. NO. 577