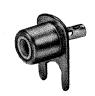

## 90° PC PHONO JACK

Mounted on bracket ready for insertion into pre-drilled holes

#### Mounting Detail

MATERIAL Shell: Steel Contact: Brass Plating: Tin CAT. NO. 571