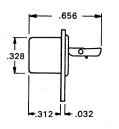

## 90° PC PHONO JACK

### MATERIAL

Shell: Steel - Nickel Plate Contact: Brass - Tin Plate

CAT. NO. 902