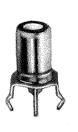

## **SNAP-FIT VERTICAL PC PHONO JACK**

Extra long, one piece shell to accept plugs with longer pins for greater contact. Snaps into holes on PC Board and firmly held for soldering. No staking required.

## MATERIAL

Shell: Steel Contact: Brass Plating: Tin

CAT. NO. 577