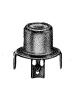

## 90° PC PHONO JACK

### MATERIAL

Shell: Steel - Nickel Plate Contact: Brass - Tin Plate

CAT. NO. 902