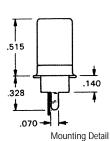

## 90° PC PHONO JACK

Mounted on bracket ready for insertion into pre-drilled holes

#### Mounting Detail

MATERIAL Shell: Steel Contact: Brass Plating: Tin CAT. NO. 571