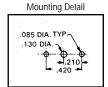

## 90° PC PHONO JACK

Mounted on bracket ready for insertion into pre-drilled holes

#### Mounting Detail

MATERIAL Shell: Steel Contact: Brass Plating: Tin CAT. NO. 571