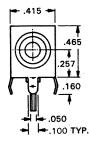

## 90° PC PHONO JACK

### MATERIAL

Shell: Steel - Nickel Plate Contact: Brass - Tin Plate

CAT. NO. 902