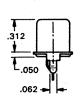

## **SNAP-FIT VERTICAL PC JACK**

Snaps into holes on PC Board and firmly held for soldering. No staking required.

#### MATERIAL

Shell: Steel Contact: Brass Plating: Tin

CAT. NO. 572