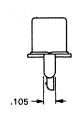

## **VERTICAL PC PHONO JACK**

For applications requiring staking to product

#### MATERIAL

Shell: Steel Contact: Brass Plating: Tin

CAT. NO. 573

31-07 20th Road • Astoria, New York 11105-2017 • (718) 956-8900 • FAX (718) 956-9040 e-mail: kec@keyelco.com • WebSite: keyelco.com