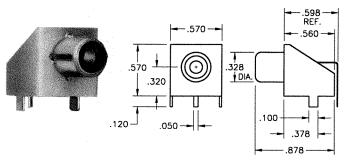

## 90° PC PHONO JACK

### MATERIAL

Shell: Steel - Nickel Plate Contact: Brass - Tin Plate

CAT. NO. 902