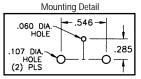

## 90° PC PHONO JACK

Mounted on bracket ready for insertion into pre-drilled holes

#### Mounting Detail

MATERIAL Shell: Steel Contact: Brass Plating: Tin CAT. NO. 571