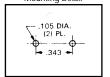

## 90° PC PHONO JACK

Mounted on bracket ready for insertion into pre-drilled holes

#### Mounting Detail

MATERIAL Shell: Steel Contact: Brass Plating: Tin CAT. NO. 571