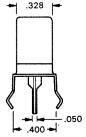

## **VERTICAL PC PHONO JACK**

For applications requiring staking to product

#### MATERIAL

Shell: Steel Contact: Brass Plating: Tin

CAT. NO. 573

31-07 20th Road • Astoria, New York 11105-2017 • (718) 956-8900 • FAX (718) 956-9040 e-mail: kec@keyelco.com • WebSite: keyelco.com