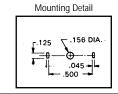

## 90° PC PHONO JACK

Mounted on bracket ready for insertion into pre-drilled holes

#### Mounting Detail

MATERIAL Shell: Steel Contact: Brass Plating: Tin CAT. NO. 571