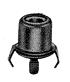

## 90° PC PHONO JACK

### MATERIAL

Shell: Steel - Nickel Plate Contact: Brass - Tin Plate

CAT. NO. 902