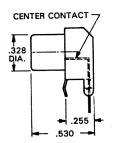

## 90° PC PHONO JACK

Mounted on bracket ready for insertion into pre-drilled holes

#### Mounting Detail

MATERIAL Shell: Steel Contact: Brass Plating: Tin CAT. NO. 571