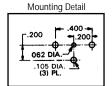

#### Mounting Detail

MATERIAL Shell: Steel Contact: Brass Plating: Tin CAT. NO. 571