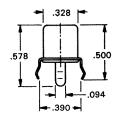

## **SNAP-FIT VERTICAL PC PHONO JACK**

Extra long, one piece shell to accept plugs with longer pins for greater contact. Snaps into holes on PC Board and firmly held for soldering. No staking required.

## MATERIAL

Shell: Steel Contact: Brass Plating: Tin

CAT. NO. 577