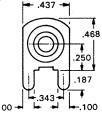

## **SNAP-FIT VERTICAL PC JACK**

Snaps into holes on PC Board and firmly held for soldering. No staking required.

#### MATERIAL

Shell: Steel Contact: Brass Plating: Tin

CAT. NO. 572