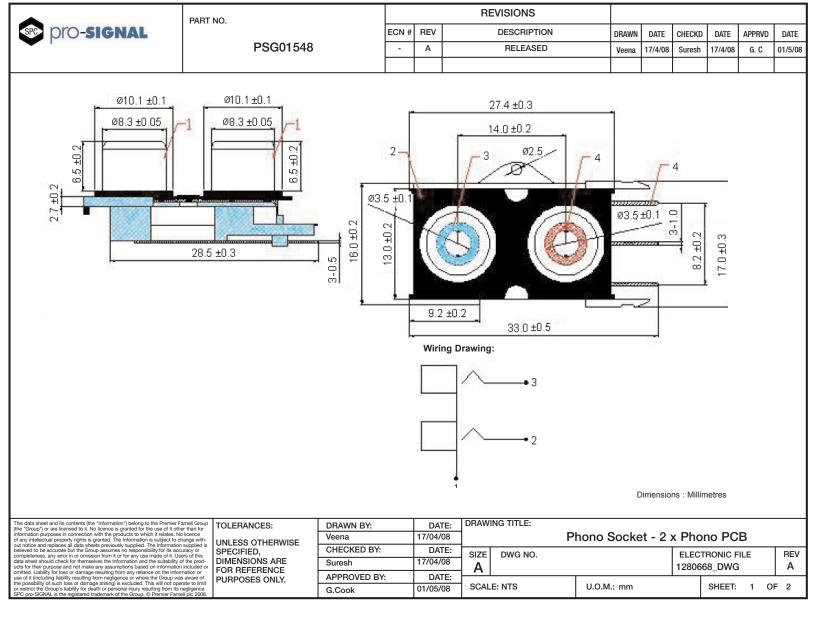

PART NO.

PSG01548

| REVISIONS |     |             |       |         |        |         |        |         |
|-----------|-----|-------------|-------|---------|--------|---------|--------|---------|
| ECN#      | REV | DESCRIPTION | DRAWN | DATE    | CHECKD | DATE    | APPRVD | DATE    |
| -         | Α   | RELEASED    | Veena | 17/4/08 | Suresh | 17/4/08 | G. C   | 01/5/08 |
|           |     |             |       |         |        |         |        |         |

## Specifications:

| Number | Designation                         | Material | Part Number |  |  |
|--------|-------------------------------------|----------|-------------|--|--|
| 1      | RCA Jack                            | Cu       |             |  |  |
| 2      | 2 Housing   3 Dielectric   4 Pin Cu |          | PSG01548    |  |  |
| 3      |                                     |          | F3G01340    |  |  |
| 4      |                                     |          |             |  |  |

| TOLERANCES:                  |
|------------------------------|
| UNLESS OTHERWISE             |
| SPECIFIED,<br>DIMENSIONS ARE |
| FOR REFERENCE                |
| PURPOSES ONLY.               |

| DATE:    |
|----------|
| 17/04/08 |
| DATE:    |
| 17/04/08 |
| DATE:    |
| 01/05/08 |
|          |

|            | DRAW      | ING TITLE: | Phono Socket - 2 x Phono PCB |   |                       |     |    |          |
|------------|-----------|------------|------------------------------|---|-----------------------|-----|----|----------|
| -          | SIZE<br>A | DWG NO.    |                              | I | TRONIC FII<br>668_DWG | LE. |    | REV<br>A |
| SCALE: NTS |           |            | U.O.M.: mm                   |   | SHEET:                | 2   | OF | 2        |