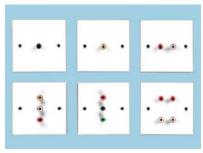

## Phono Audio/Video Connection Plate

A range of connection plates loaded with Phono (PCA) sockets, allowing audio/video equipment to be neatly installed with minimal, unsightly trailing wires. The phono sockets are gold plated and are colour coded for audio/video applications. The plates fit standard 1 gang mains back boxes and are ideal for commercial or domestic application where through wall wiring is to be installed. Termination is via solder tags. Supplied with fixing screws.

| o ria colaci tagoi cappiloa mai il                                                                                      | rang concuro.                                                                                                     |
|-------------------------------------------------------------------------------------------------------------------------|-------------------------------------------------------------------------------------------------------------------|
| 1                                                                                                                       |                                                                                                                   |
| Colour Coding<br>Black<br>Yellow<br>Red & Black<br>Red, White & Yellow<br>Red, Green & Blue<br>2 x Red & 2 x Black<br>2 | Order Code<br>425-8174<br>425-8186<br>425-6451<br>425-6475<br>425-8198<br>425-6463                                |
| 3                                                                                                                       |                                                                                                                   |
| Price Each                                                                                                              |                                                                                                                   |
| 4<br>5<br>6                                                                                                             |                                                                                                                   |
|                                                                                                                         | Colour Coding Black Yellow Red & Black Red, White & Yellow Red, Green & Blue 2 x Red & 2 x Black 2  3  Price Each |