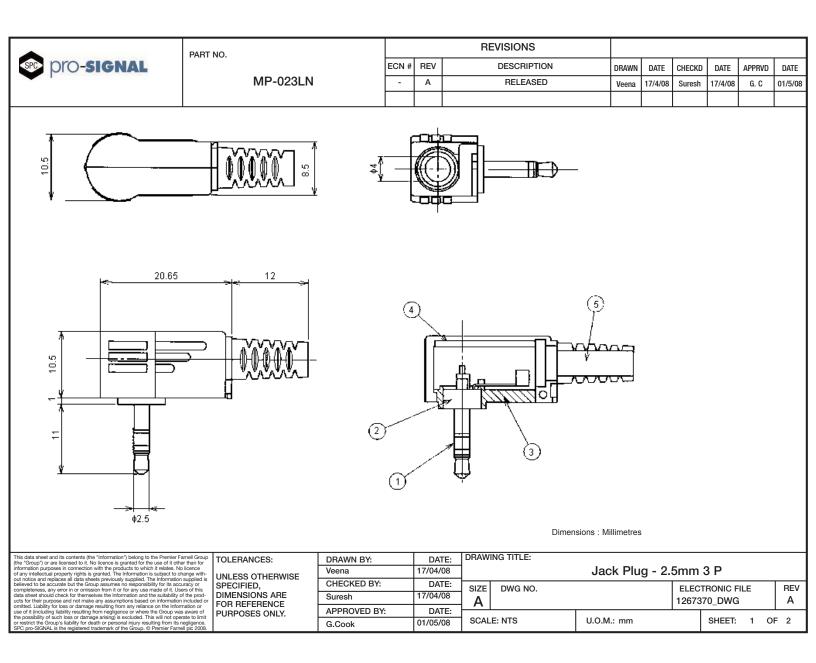

| pro-signal | PART NO. | REVISIONS |     |             |       |         |        |         |        |         |
|------------|----------|-----------|-----|-------------|-------|---------|--------|---------|--------|---------|
|            |          | ECN #     | REV | DESCRIPTION | DRAWN | DATE    | CHECKD | DATE    | APPRVD | DATE    |
|            |          | -         | A   | RELEASED    | Veena | 17/4/08 | Suresh | 17/4/08 | G. C   | 01/5/08 |
|            |          |           |     |             |       |         |        |         |        |         |

## Specifications

| Number | Part Name       | Material | Finish | Part Number |  |  |
|--------|-----------------|----------|--------|-------------|--|--|
| 1      | Plug            | -        | Ni     |             |  |  |
| 2      | Ring            | Brass    |        |             |  |  |
| 3      | Base            | PC       | -      | MP-023LN    |  |  |
| 4      | Сар             | PP       | -      | -           |  |  |
| 5      | Cable Protector | PVC      | -      |             |  |  |

http://www.farnell.com

http://www.newark.com

http://www.cpc.co.uk

| (b) To the base of the transmission of the | TOLERANCES:                                                                         | DRAWN BY:    | DATE:    | DRAWING TITLE:        |            |                 |          |  |
|----------------------------------------------------------------------------------------------------------------------------------------------------------------------------------------------------------------------------------------------------------------------------------------------------------------------------------------------------------------------------------------------------------------------------------------------------------------------------------------------------------------------------------------------------------------------------------------------------------------------------------------------------------------------------------------------------------------------------------------------------------------------------------------------------------------------------------------------------------------------------------------------------------------------------------------------------------------------------------------------------------------------------------------------------------------------------------------------------------------------------------------------------------------------------------------------------------------------------------------------------------------------------------------------------------------------------------------------------------------------------------------------------------------------------------------------------------------------------------------------------------------------------------------------------------------------------------------------------------------------------------------------------------------------------------------------------------------------------------------------------------------------------------------------------------------------------------------------------------------------------------------------------------------------------------------------------------------------------------------------------------------------------------------------------------------------------------------------------------------------------|-------------------------------------------------------------------------------------|--------------|----------|-----------------------|------------|-----------------|----------|--|
|                                                                                                                                                                                                                                                                                                                                                                                                                                                                                                                                                                                                                                                                                                                                                                                                                                                                                                                                                                                                                                                                                                                                                                                                                                                                                                                                                                                                                                                                                                                                                                                                                                                                                                                                                                                                                                                                                                                                                                                                                                                                                                                            | UNLESS OTHERWISE<br>SPECIFIED,<br>DIMENSIONS ARE<br>FOR REFERENCE<br>PURPOSES ONLY. | Veena        | 17/04/08 | Jack Plug - 2.5mm 3 P |            |                 |          |  |
|                                                                                                                                                                                                                                                                                                                                                                                                                                                                                                                                                                                                                                                                                                                                                                                                                                                                                                                                                                                                                                                                                                                                                                                                                                                                                                                                                                                                                                                                                                                                                                                                                                                                                                                                                                                                                                                                                                                                                                                                                                                                                                                            |                                                                                     | CHECKED BY:  | DATE:    | SIZE DWG NO.          |            | ELECTRONIC FILE | REV<br>A |  |
|                                                                                                                                                                                                                                                                                                                                                                                                                                                                                                                                                                                                                                                                                                                                                                                                                                                                                                                                                                                                                                                                                                                                                                                                                                                                                                                                                                                                                                                                                                                                                                                                                                                                                                                                                                                                                                                                                                                                                                                                                                                                                                                            |                                                                                     | Suresh       | 17/04/08 | Α                     |            | 1267370 DWG     |          |  |
|                                                                                                                                                                                                                                                                                                                                                                                                                                                                                                                                                                                                                                                                                                                                                                                                                                                                                                                                                                                                                                                                                                                                                                                                                                                                                                                                                                                                                                                                                                                                                                                                                                                                                                                                                                                                                                                                                                                                                                                                                                                                                                                            |                                                                                     | APPROVED BY: | DATE:    |                       |            |                 |          |  |
| or restrict the Group's liability for death or personal injury resulting from its negligence.<br>SPC pro-SIGNAL is the registered trademark of the Group. © Premier Farnell plc 2008.                                                                                                                                                                                                                                                                                                                                                                                                                                                                                                                                                                                                                                                                                                                                                                                                                                                                                                                                                                                                                                                                                                                                                                                                                                                                                                                                                                                                                                                                                                                                                                                                                                                                                                                                                                                                                                                                                                                                      |                                                                                     | G.Cook       | 01/05/08 | SCALE: NTS            | U.O.M.: mm | SHEET: 2 O      | F 2      |  |