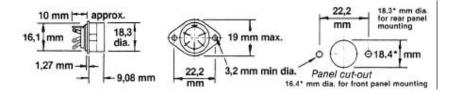

## L1904C/CS DIN STYLE CONNECTOR PANEL MOUNTING SOCKET

ORDERING REFERENCE: DIRECT PCB MOUNTING L1904C/\*/CS

\*number of poles

Note: Only available in 5, 6, 7 and 8 way configuration

BLP reserve the right to change without prior notice the information contained within this leaflet