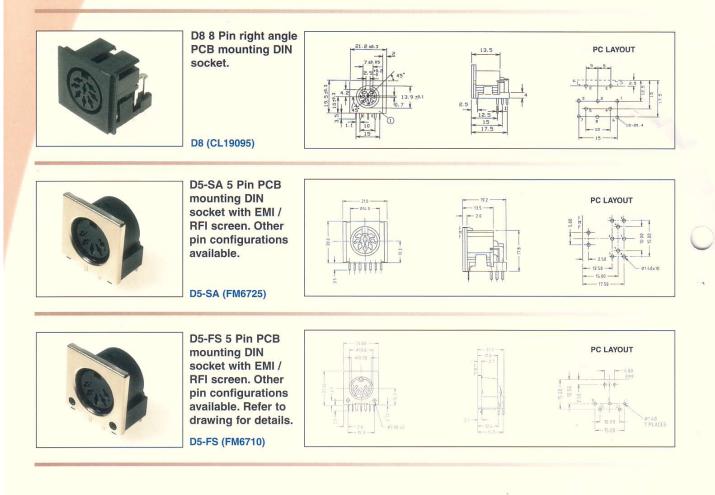

## **DIN Connectors**

The **CLIFF**<sup>®</sup> range of PCB mounting DIN Connectors comprises several models incorporating a tough plastic body with nickel silver and tin plated brass contacts. Models are available in either 3, 5, 6, 7 and 8 pin versions and are intended for use in many types of consumer and professional audio equipment including MIDI. We also offer a range of molded DIN Leads. Contact our sales office for more details on these products.

## **DIN Connectors**

| Electrical Specifications: | Rated Current: 4A.<br>Rated Voltage: For Low Voltage use to 34Vac max.<br>Operating Temperature: -20 to 70°C. |
|----------------------------|---------------------------------------------------------------------------------------------------------------|
|                            | Contact Resistance (new): <5mΩ. (mated)                                                                       |
|                            | Contact Resistance (after 1000 insertions): 15mΩ. max.                                                        |
| Mechanical Specifications: | Insertion Life (Minimum): >1000 insertions and removals                                                       |
|                            | Insertion Force: <10N                                                                                         |
| Materials:                 | ABS, Nylon or PBT. See individual drawings for details.                                                       |
|                            | Contacts: Brass                                                                                               |
|                            | Plating: SnPb or Tin plated. See individual drawings for details.                                             |
|                            | EMI/RFI Screen: Stainless Steel.                                                                              |
|                            |                                                                                                               |