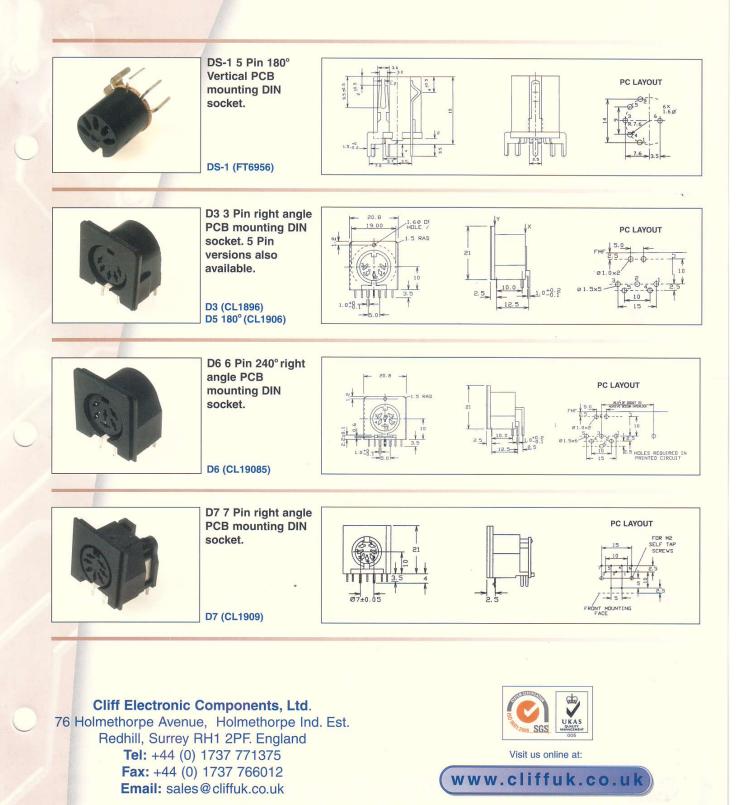

## **DIN Connectors**

The **CLIFF**<sup>®</sup> range of PCB mounting DIN Connectors comprises several models incorporating a tough plastic body with nickel silver and tin plated brass contacts. Models are available in either 3, 5, 6, 7 and 8 pin versions and are intended for use in many types of consumer and professional audio equipment including MIDI. We also offer a range of molded DIN Leads. Contact our sales office for more details on these products.

## **DIN Connectors**

| Electrical Specifications: | Rated Current: 4A.<br>Rated Voltage: For Low Voltage use to 34Vac max.<br>Operating Temperature: -20 to 70°C. |
|----------------------------|---------------------------------------------------------------------------------------------------------------|
|                            | Contact Resistance (new): <5mΩ. (mated)                                                                       |
|                            | Contact Resistance (after 1000 insertions): 15mΩ. max.                                                        |
| Mechanical Specifications: | Insertion Life (Minimum): >1000 insertions and removals                                                       |
|                            | Insertion Force: <10N                                                                                         |
| Materials:                 | ABS, Nylon or PBT. See individual drawings for details.                                                       |
|                            | Contacts: Brass                                                                                               |
|                            | Plating: SnPb or Tin plated. See individual drawings for details.                                             |
|                            | EMI/RFI Screen: Stainless Steel.                                                                              |
|                            |                                                                                                               |