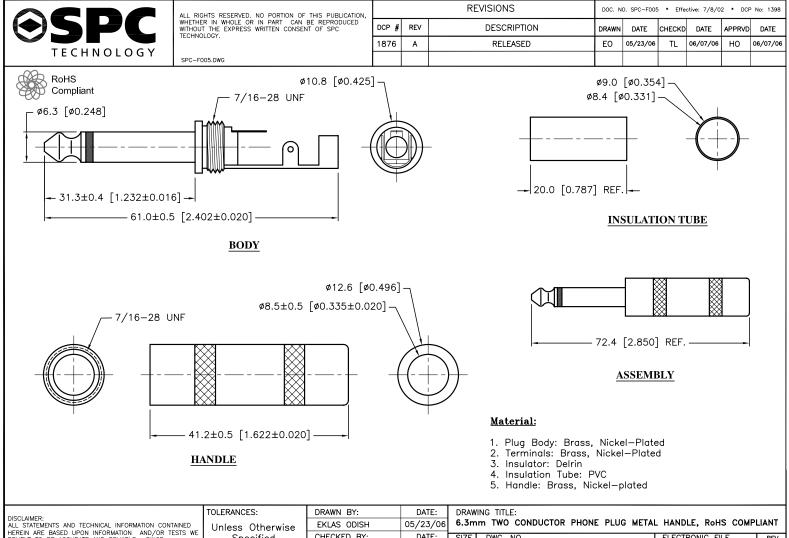

| DISCLAIMER:<br>ALL STATEMENTS AND TECHNICAL INFORMATION CONTAINED<br>HEREIN ARE BASED UPON INFORMATION AND/OR TESTS WE<br>BELIEVE TO BE ACCURATE AND RELIABLE. SINCE<br>CONDITIONS OF USE ARE BEYOND OUR CONTROL, THE<br>USER SHALL DETERMINE THE SUITABILITY OF THE PRODUCT<br>FOR THE INTENDED USE AND ASSUME ALL RISK AND<br>LIABILITY WHATSOEVER IN CONNECTION THEREWITH. | TOLERANCES:                                                           | DRAWN BY:    | DAIE:    | DRAWING TITLE: |                                                             |                     |             |                 |     |  |
|-------------------------------------------------------------------------------------------------------------------------------------------------------------------------------------------------------------------------------------------------------------------------------------------------------------------------------------------------------------------------------|-----------------------------------------------------------------------|--------------|----------|----------------|-------------------------------------------------------------|---------------------|-------------|-----------------|-----|--|
|                                                                                                                                                                                                                                                                                                                                                                               | Unless Otherwise<br>Specified<br>.X ±0.2 [0.008]<br>.XX ±0.12 [0.005] | EKLAS ODISH  | 05/23/06 | 6.3m           | 6.3mm TWO CONDUCTOR PHONE PLUG METAL HANDLE, RoHS COMPLIANT |                     |             |                 |     |  |
|                                                                                                                                                                                                                                                                                                                                                                               |                                                                       | CHECKED BY:  | DATE:    | SIZE           | SIZE DWG. NO.                                               |                     |             | ELECTRONIC FILE |     |  |
|                                                                                                                                                                                                                                                                                                                                                                               |                                                                       | THOMAS LEE   | 06/07/06 | Α              | SPC                                                         | 15260               | 79K4857.DWG |                 |     |  |
|                                                                                                                                                                                                                                                                                                                                                                               |                                                                       | APPROVED BY: | DATE:    |                |                                                             |                     |             |                 |     |  |
|                                                                                                                                                                                                                                                                                                                                                                               |                                                                       | HISHAM ODISH | 06/07/06 | SCALI          | E: NTS                                                      | U.O.M.: mm [INCHES] |             | SHEET: 1 OF     | - 1 |  |