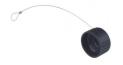

## CM 02 SD 14S

Industrial Connectors: Circular connector CM-series: Accessories CM-series

| Product description |                                   |  |
|---------------------|-----------------------------------|--|
| Description         | Cap for surface mounted connector |  |
| Type                | CM 02 SD 14S                      |  |
| Order No.           | 831 620-100                       |  |
| Number of contacts  | for 3, 4, 5, 6, 6 + PE            |  |
| Housing Color       | black                             |  |
| Drawing             |                                   |  |