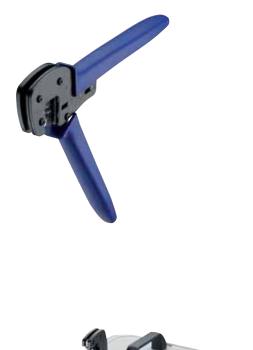

## 1. Range of applications

Connectors Processable conductor photovoltaic connectors LC3 photovoltaic cable 2.5 mm<sup>2</sup>\*, 4.0 mm<sup>2</sup>, 6.0 mm<sup>2</sup>

## 2. Features

Application Machine cycle Stroke capacity

middle and high-volume production ca 1 s ca 600/h

- Integrated counter

- Stroke release by security foot switch Fast and easy changing of crimp tool without adjusting Optional features: \* processing tool for section 2.5 mm<sup>2</sup>
- 3. Dimensions and supply data

Dimensions Weight Electric power supply

290 mm x 270 mm x 390 mm ca 13 kg 230 V/50 Hz