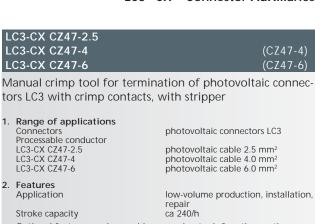

## 1. Range of applications

Connectors Processable conductor photovoltaic connectors LC3 photovoltaic cable 2.5 mm<sup>2</sup>\*, 4.0 mm<sup>2</sup>, 6.0 mm<sup>2</sup>

## 2. Features

Application Machine cycle Stroke capacity

middle and high-volume production ca 1 s ca 600/h

- Integrated counter

- Stroke release by security foot switch Fast and easy changing of crimp tool without adjusting Optional features: \* processing tool for section 2.5 mm<sup>2</sup>
- 3. Dimensions and supply data

Dimensions Weight Electric power supply

290 mm x 270 mm x 390 mm ca 13 kg 230 V/50 Hz