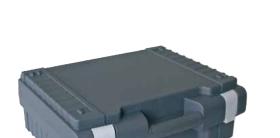

## LC3-CX 94

Installer toolbox for the photovoltaic building site, empty, with convenient partitioning for connector store, crimp tool and additional material