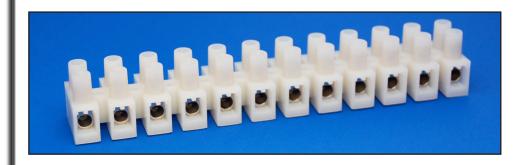

# **Engineer's Design Kit**

Kit # PADS

**Euro Strip Series Terminal Blocks** 

## **Current:**

- 20A @ 600V
- 30A @ 600V
- 35A @ 600V
- 50A @ 600V

## Wire Range:

8 to 22 AWG

#### Terminal:

Zinc Alloy, Tin-Plated

#### Screw:

Steel, Yellow Chromated

#### **Housing:**

Polyamide 6,6 (UL94V-0)