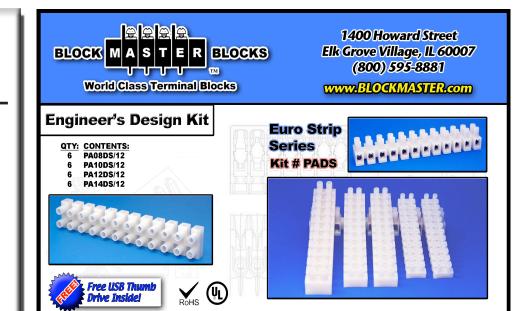

# **Engineer's Design Kit**

Kit # PADS

**Euro Strip Series Terminal Blocks** 

## **Contents:**

- 6 PA08DS/12
- 6 PA10DS/12
- 6 PA12DS/12
- 6 PA14DS/12

# **Positions Available::**

2-12

#### **Colors Available:**

White