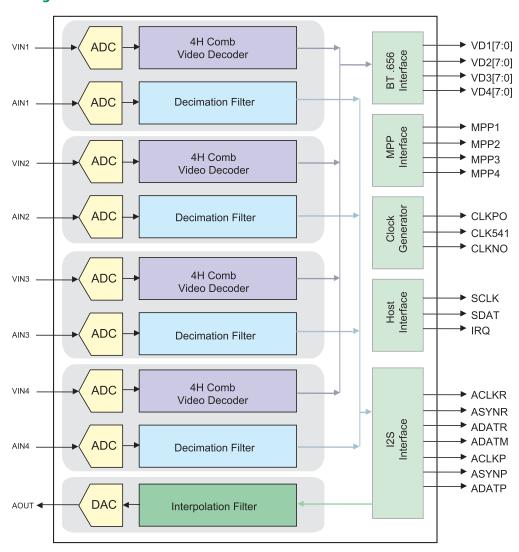

composite video signals to digital component YCbCr data for security applications. The TW2815 contains four 10 bit ADCs and proprietary clamp and gain controllers and utilizes 4H comb filters for separating luminance & chrominance to reduce cross noise artifacts. The TW2815 adopts image enhancement techniques such as IF compensation filter, CTI and programmable peaking. The TW2815 also includes an audio CODEC which has four audio Analog-to-Digital converters and one Digital-to-Analog converter. A built-in audio controller can generate digital outputs for recording/mixing and accepts digital input for playback.

### **Block Diagram**









# TW2815

4 Channel Video Decoders and Audio Codec For Security Applications \* Pin to pin compatible with the TW2816

### **TW2815 Block Diagram**



### **About Techwell**

Techwell is a fabless semiconductor company that designs, markets and sells mixed signal integrated circuits for multiple digital video applications in the consumer, security surveillance and automotive markets, including advanced TVs, multifunction LCD monitors, DVD Recorders, security surveillance systems and in-car LCD displays. Founded in 1997, we currently have over 80 employees and are headquartered in San Jose, California, with additional R&D and sales activities in South Korea, Japan, Taiwan and China. NASDAQ:TWLL

For more information on Techwell, please contact us at 1-408-435-3888

© 2006 Techwell Inc. All rights reserved. All other trademarks are property of their respective owners