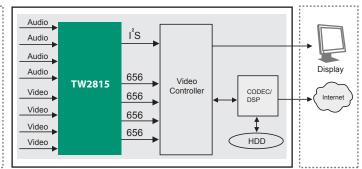

### **Block Diagram**

### **TW2815 Block Diagram**

The TW2815 includes four high quality NTSC/PAL video decoders that convert analog composite video signals to digital component YCbCr data for security applications. The TW2815 contains four 10 bit ADCs and proprietary clamp and gain controllers and utilizes 4H comb filters for separating luminance & chrominance to reduce cross noise artifacts. The TW2815 adopts image enhancement techniques such as IF compensation filter, CTI and programmable peaking. The TW2815 also includes an audio CODEC which has four audio Analog-to-Digital converters and one Digital-to-Analog converter. A built-in audio controller can generate digital outputs for recording/mixing and accepts digital input for playback.