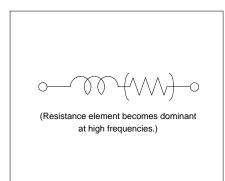

#### **Data Sheet**

# Chip EMIFIL® Inductor Type Chip Ferrite Beads

### **BLM41A Series (1806 Size)**

• For your new designs, alternative parts should be used. These parts should be used only for existing design. Please consult with us for details.

#### ■ Dimension



#### ■ Equivalent Circuit



#### Packaging

| Code | Packaging           | Minimum Quantity |  |  |  |  |
|------|---------------------|------------------|--|--|--|--|
| L    | 180mm Embossed Tape | 2500             |  |  |  |  |
| K    | 330mm Embossed Tape | 8000             |  |  |  |  |
| В    | Bulk(Bag)           | 1000             |  |  |  |  |

#### ■ Rated Value (□: packaging code)

| Part Number    | Impedance<br>(at 100MHz/20°C) | Impedance<br>(at 1GHz/20°C) | Rated Current | DC Resistance(max.) | Operating<br>Temperature Range | Number of Circuits |
|----------------|-------------------------------|-----------------------------|---------------|---------------------|--------------------------------|--------------------|
| BLM41AF800SN1□ | 80ohm±25%                     | -                           | 500m