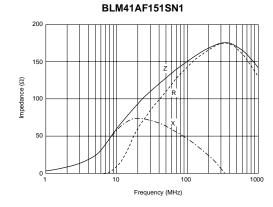

#### ■ Rated Value (□: packaging code)

| Part Number    | Impedance<br>(at 100MHz/20°C) | Impedance<br>(at 1GHz/20°C) | Rated Current | DC Resistance(max.) | Operating<br>Temperature Range | Number of Circuits |
|----------------|-------------------------------|-----------------------------|---------------|---------------------|--------------------------------|--------------------|
| BLM41AF800SN1□ | 80ohm±25%                     | -                           | 500mA         | 0.10ohm             | -55°C to +125°C                | 1                  |
| BLM41AF151SN1□ | 150ohm±25%                    | -                           | 200mA         | 0.50ohm             | -55°C to +125°C                | 1                  |

#### ■ Impedance-Frequency Characteristics

Continued on the following page.

• This data sheet is applied for CHIP FERRITE BEAD used for General Electronics equipment for your design.