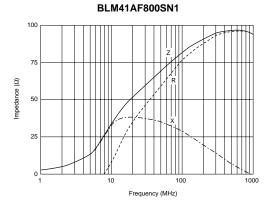

#### ■ Rated Value (□: packaging code)

| Part Number    | Impedance<br>(at 100MHz/20°C) | Impedance<br>(at 1GHz/20°C) | Rated Current | DC Resistance(max.) | Operating<br>Temperature Range | Number of Circuits |
|----------------|-------------------------------|-----------------------------|---------------|---------------------|--------------------------------|--------------------|
| BLM41AF800SN1□ | 80ohm±25%                     | -                           | 500mA         | 0.10ohm             | -55°C to +125°C                | 1                  |
| BLM41AF151SN1□ | 150ohm±25%                    | -                           | 200mA         | 0.50ohm             | -55°C to +125°C                | 1                  |

#### ■ Impedance-Frequency Characteristics