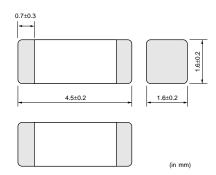

#### **Data Sheet**

# Chip EMIFIL® Inductor Type Chip Ferrite Beads

### **BLM41A Series (1806 Size)**

• For your new designs, alternative parts should be used. These parts should be used only for existing design. Please consult with us for details.

#### ■ Dimension



#### ■ Equivalent Circuit



#### Packaging

| Code | Packaging           | Minimum Quantity |  |  |  |  |
|------|---------------------|------------------|--|--|--|--|
| L    | 180mm Embossed Tape | 2500             |  |  |  |  |
| K    | 330mm Embossed Tape | 8000             |  |  |  |  |
| В    | Bulk(Bag)           | 1000             |  |  |  |  |

#### ■ Rated Value (□: packaging code)

| Part Number    | Impedance<br>(at 100MHz/20°C) | Impedance<br>(at 1GHz/20°C) | Rated Current | DC Resistance(max.) | Operating<br>Temperature Range | Number of Circuits |
|----------------|-------------------------------|-----------------------------|---------------|---------------------|--------------------------------|--------------------|
| BLM41AF800SN1□ | 80ohm±25%                     | -