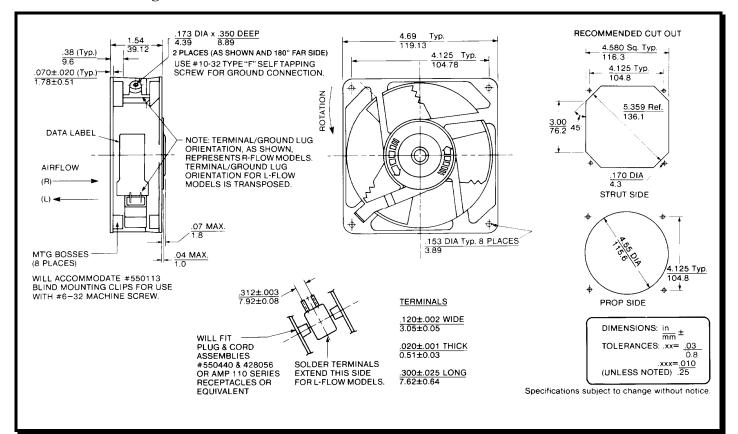

## **SPECIFICATIONS**

**Model Number**: MX2A4 **Part Number**: 028527





## **Mechanical Drawing:**



#### **Motor:**

 $\begin{array}{lll} \mbox{Nominal Voltage} & = 115 \mbox{ VAC} \\ \mbox{Frequency} & = 50/60 \mbox{ Hz} \\ \mbox{Nominal Running Current} & = 0.20/0.18 \mbox{ amps} \\ \mbox{Locked Rotor Current} & = 0.28/0.27 \mbox{ amps} \\ \mbox{Running Power} & = 17/15 \mbox{ Watts} \\ \mbox{Average Speed} & = 2700/3100 \mbox{ RPM} \end{array}$ 

Bearings = Sleeve
Air Flow = 98/115 CFM
Acoustic = 45.6/50.0 dBA

#### **Construction:**

Venturi: Zinc Alloy, Black.

Propeller: Plastic, Black, UL 94V-0

#### **Life Expectancy:**

This fan is designed for continuous duty life of 55,000

hours at 40°C.

## **Additional Features:**

Shaded pole induction motor Automatic Restart Capability

Impedance Protection

Operating Temperature: -28°C to 70°C Storage Temperature: -40°C to 85°C

#### *