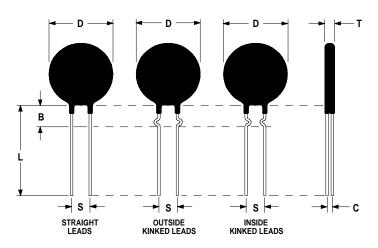

#### **Mechanical Specifications:**

| D                | $8.0 \pm 0.5 \text{ mm}$  |
|------------------|---------------------------|
| Т                | $4.0 \pm 0.5 \text{ mm}$  |
| Lead Diameter    | $0.5 \pm 0.1 \text{ mm}$  |
| S                | $5.0 \pm 2.0 \text{ mm}$  |
| L                | $38.0 \pm 3.0 \text{ mm}$ |
| Straight Leads   | $5.0 \pm 1.0 \text{ mm}$  |
| Coating Run Down |                           |
| В                | $5.5 \pm 0.50 \text{ mm}$ |
| С                | $1.50 \pm 0.2 \text{ mm}$ |