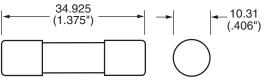

VOLTAGE RATING: 600 VAC.

INTERRUPTING RATING: 10,000 amperes at rated VAC.

AMPERE RANGE: 1-6 amperes.

AGENCY APPROVALS: UL Listed per UL 248.