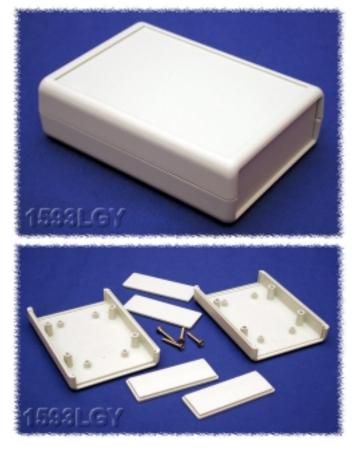

## 1593L Enclosure

Hand-held electronic instrument enclosure.

Built-in PCB standoffs.

2 removable end panels. 2 different styles included, flat and rounded.

Recessed top for membrane display or pad.

Lap joint construction provides protection against dust accumulation and splashing water.

Black or grey general purpose ABS plastic.

Secured with self tapping screws (included).

Box Size 2.6 x 2.6 x 1.1 in. (66 x 66 x 28 mm)