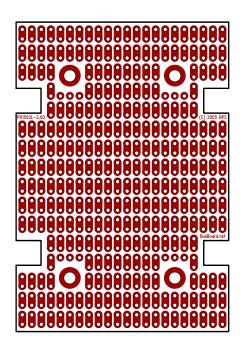

# PCB Layout (Actual Size)

## PR1593L Prototyping Board

*ProtoBoard* saves time! The PCB is designed for the box. No cutting required.

Convenient 2-hole ProtoBoard pattern provides an easy way to connect parts while maximizing usable board area.

**Lead free** etched copper PCB with a flux coating for easy soldering and to preserve solderability.

High-quality FR4 glass epoxy board.

Four 4-40 PCB mounting screws provided.

Single sided, 1oz/ft<sup>2</sup> copper PCB

0.042" holes drilled on 0.1" centers

PCB Size 3.3 x 2.3 in. (83 x 58mm)

Order Part# PR1593L