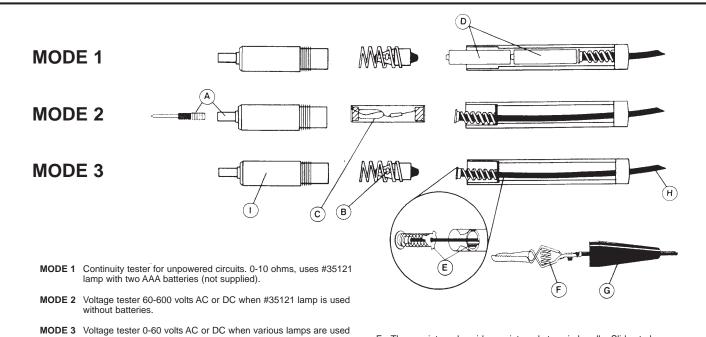

- E. Three point washer rides on internal steps in handle. Slides to lower
- position for Mode 1, upper position for Modes 2 and 3. The other end of the 3 foot wire lead is terminated with a #85 Mueller ground clip.

  G. Black insulator over clip for high voltage applications.

  H. Wire is 3' long, high flex 105 strand copper, with black PVC insulated
- iacket.
- Clear butyrate "window" allows 360 view of indicator light at tip.

Tester, Continuity & Voltage Circuitracer®

C. Gas lamp 60-600 volts for Mode 2 operation (included).

D. Two AAA batteries for use in Mode 1 (not supplied).

A. Probe tip is included. Item 00100 will also used any tip with 10-32

#35121 3 volt lamp is included for use in Mode 1 and Mode 3. Operates

without batteries.

from 2 to 3 volts in Mode 3.

thread.

**3651 WALNUT AVE., CHINO, CA 91710** PHONE: (909) 627-2453 • FAX: (951) 755-8848 WEBSITE: MendaPump.com