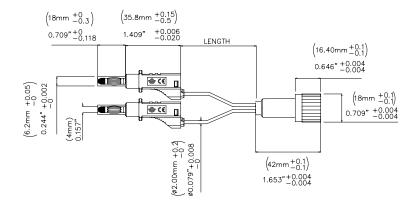

#### **Features**

- IEC Insulated BNC (M) to stackable/retractable 4 mm plugs
- Length 10in (25cm)

All dimensions are in inches. Tolerances (except noted):  $.xx = \pm .02^{\circ}$  (,51 mm),  $.xxx = \pm .005^{\circ}$  (,127 mm). All specifications are to the latest revisions. Specifications are subject to change without notice. Registered trademarks are the property of their respective companies.