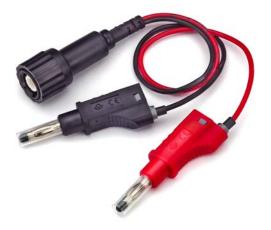

### **Models 72908**

IEC Insulated BNC (M) to stackable/retractable

#### **Features**

- IEC Insulated BNC (M) to stackable/retractable 4 mm plugs
- Length 10in (25cm)

#### **Materials**

- Connector body: Nickel plated Brass
- Center Contact: Gold Plated Brass
- Dielectric: White PTFE
- Plug spring: Nickel plated bronze Beryllium copper.
- Plug Body: Nickel plated Brass
- Insulation: Nylon
- Wire: Silicone