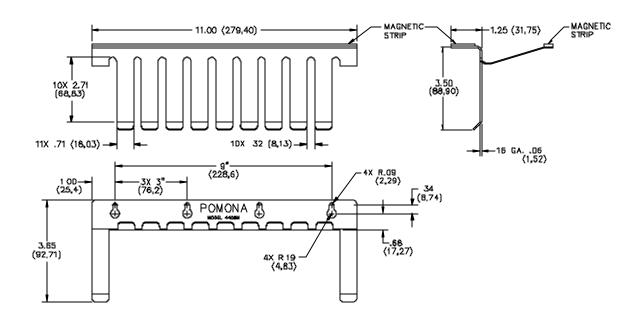

## **Model 4408M Magnetic Test Lead Rack**

## **FEATURES:**

4408M accepts coax cable size types RG 59 and RG 108

## **MATERIALS:**

Material: Cold rolled steel No. 2 temper ½ hard

Finish: Baked enamel

Color: FED-STD-595A, #27038, Black (4408M)

**ORDERING INFORMATION:** Model 4408M

All dimensions are in inches. Tolerances (except noted):  $.xx = \pm .02$ " (,51 mm),  $.xxx = \pm .005$ " (,127 mm). All specifications are to the latest revisions. Specifications are subject to change without notice. Registered trademarks are the property of their respective companies. Made in USA