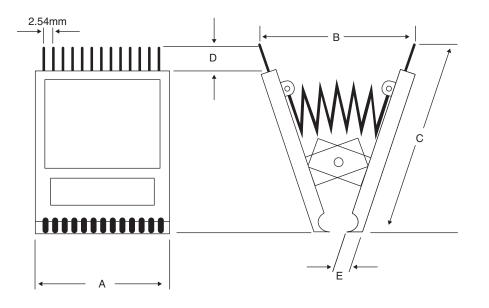

## **DIMENSIONS: mm**

| MATERIAL SPECIFICATIONS      |                                   |  |  |  |  |
|------------------------------|-----------------------------------|--|--|--|--|
| Body Material:               | ABS polymer                       |  |  |  |  |
| Contact Pin Material:        | Phosphorus bronze and gold plated |  |  |  |  |
| Resistance (pin top to end): | <1mΩ (at 1KHz)                    |  |  |  |  |
| Capacitance (pin to pin):    | < 1pf (at 1KHz)                   |  |  |  |  |

| Model   | (Inch)<br>Row to Row | Specifications (mm) |      |         |      |   | Weight |     |
|---------|----------------------|---------------------|------|---------|------|---|--------|-----|
|         | Demensions           |                     | A    | B (MAX) | С    | D | E      | (g) |
| 389-R14 | 0.3                  | 14                  | 20.5 | 25      | 44.5 | 6 | 5.5    | 25  |
| 383-R24 | 0.6                  | 24                  | 32   | 30      | 44.5 | 7 | 5      | 35  |