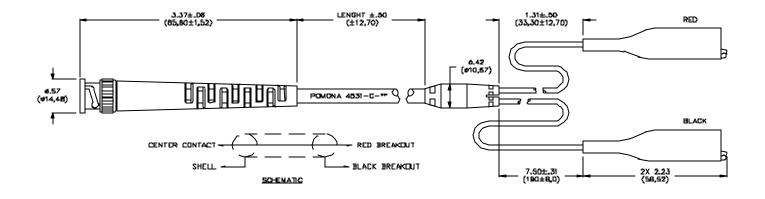

#### **FEATURES:**

- BNC Cable breakouts to Insulated Alligator Test Clips for test versatility.
- BNC connector and breakout wires are molded directly to the cable for added pull strength.
- Alligators clip jaws open up to .187" (4,75mm)
- Schematic: Black Alligator to BNC Shell, Red Alligator to BNC Center Contact.

### **MATERIALS:**

BNC: Body: Brass, Nickel Plated, Center Pin: Brass, Gold Plated, Impedance: 50 Ohms Strain Relief and Molded Breakout: PVC, Color: Black

Breakout Wires: 20 AWG Stranding 41 x 36 t. c., PVC Insulated, .087" (2,21 mm) O.D.,

Color Matches Alligator Flex Boot Color

Molded Breakout: PVC molded to breakout leads and cable, Color: Black

Cable: RG58C/U, Capacitance: 30.8 pF/Ft., O.D.: .195" (5,0mm) Nom., Marking "POMONA ELECTRONICS 4531-C-XX"

Alligator: Body - Steel, Nickel Plated, Spring - Stainless Steel, Flex Boot - Vinyl