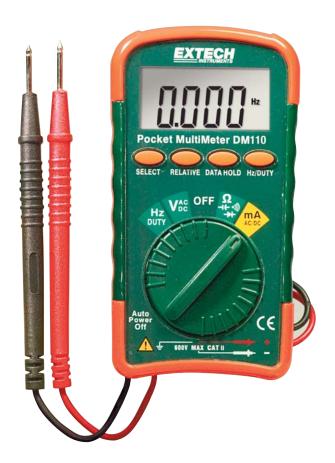

## **Mini Pocket MultiMeter**

**Autoranging with 10 functions including Frequency, Capacitance, and DutyCycle** With Diode Test and Continuity Beeper.

## **Features:**

- Large high contrast 4000 count LCD display
- Auto Power off to conserve battery life
- Autoranging with Relative and Data Hold
- Diode Test and Continuity Beeper
- · Built-in storage compartment for integrated test leads
- Protective rubber holster provides extra protection on the meter
- Over-range and low battery indication
- Complete with test leads, protective holster, one CR 2032 button battery and carrying case

## **Applications:**

- Home wiring projects
- · Testing electrical systems on cars and boats
- Hobby projects

Integrated test leads for accurate readings

Includes holster and pouch carrying case for added protection