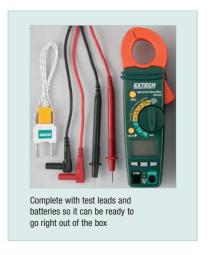

### **Features:**

- · Compact size allows measurements in tight locations
- · High accuracy for Current measurements
- · Autoranging with Auto Power Off
- 0.9" (23mm) jaw size accommodates conductors up to 300MCM
- Continuity beeper and Diode test
- · Data Hold freezes current reading on display
- · Overload protection for all ranges
- Overrange and low battery indicators
- · Complete with test leads, case, and two AAA batteries