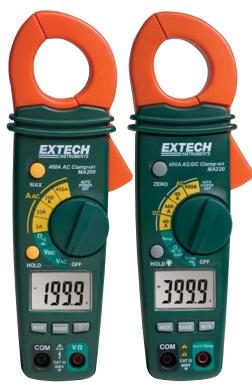

#### **MA200 Features:**

- 400A AC Current
- 2000 count LCD display
- Max Hold

#### **MA220 Features:**

- One touch "Auto Zero"
- 400A AC/DC Current
- 4000 count LCD display
- Functions include Capacitance, Frequency, Temperature, and Duty Cycle (MA220)
- Includes bead wire temperature probe

MA200

MA220