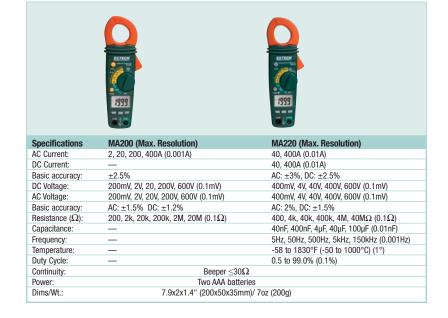

#### **MA200 Features:**

- 400A AC Current
- 2000 count LCD display
- Max Hold

#### **MA220 Features:**

- One touch "Auto Zero"
- 400A AC/DC Current
- 4000 count LCD display
- Functions include Capacitance, Frequency, Temperature, and Duty Cycle (MA220)
- Includes bead wire temperature probe