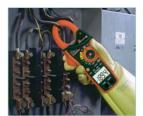

## **CAT IV 1000A Clamp Meter + IR Thermometer**

#### **Features:**

- Built-in non-contact IR Thermometer design with laser pointer
- METERLINK Wireless communication with FLIR Thermal Imaging Cameras (b60, i60, B-Series, and T-Series)
- CAT IV safety rating for industrial applications
- True RMS Current and Voltage measurements
- · Peak hold captures inrush currents and Transients
- 1.7" (43mm) jaw opening for conductors up to 750MCM or two 500MCM
- 4000 count backlit display
- Autoranging with manual range button
- Data Hold, Min/Max and Auto Power off
- · Complete with CAT IV test leads, 9V battery, Type K probe, pouch case, and Professional Test Lead Set

CAT IV -600V safety rating for added protection and True RMS feature gives you accurate readings of non-sinusoidal waveforms

laser pointer is an excellent troubleshooter for locating hot spots and overheating