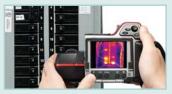

# **METER LINK**

**METERLINK** frees the Thermographer from the manual process of collecting field data

Infrared cameras quickly locate problems with electrical equipment

Collecting current measurements and associating them with the right component identified on an infrared image, can be a complicated and cumbersome process

Manual data collection results in unnecessary complexity and risk. METERLINK eliminates this problem by allowing the thermographer to quickly take a current reading on an electrical target and associate those readings with the corresponding targets stored in an infrared image