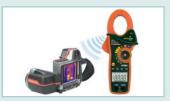

### Bluetooth® Transmitter with METERLiNK™

Wirelessly transmits Voltage and Current readings to your FLIR high-definition infrared camera to incorporate meter readings with thermal images

# **METER LINK**

**METERLINK** frees the Thermographer from the manual process of collecting field data

Infrared cameras quickly locate problems with electrical equipment

Collecting current measurements and associating them with the right component identified on an infrared image, can be a complicated and cumbersome process

Manual data collection results in unnecessary complexity and risk. METERLINK eliminates this problem by allowing the thermographer to quickly take a current reading on an electrical target and associate those readings with the corresponding targets stored in an infrared image