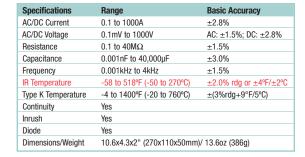

### **Ordering Information:**

EX845 ......1000A AC/DC True RMS Clamp/DMM+IR Thermometer