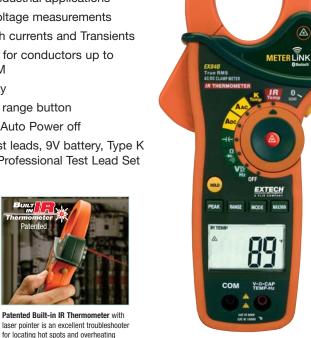

#### **Features:**

- Built-in non-contact IR Thermometer design with laser pointer
- METERLINK Wireless communication with FLIR Thermal Imaging Cameras (b60, i60, B-Series, and T-Series)
- CAT IV safety rating for industrial applications
- True RMS Current and Voltage measurements
- · Peak hold captures inrush currents and Transients
- 1.7" (43mm) jaw opening for conductors up to 750MCM or two 500MCM
- 4000 count backlit display
- Autoranging with manual range button
- Data Hold, Min/Max and Auto Power off
- · Complete with CAT IV test leads, 9V battery, Type K probe, pouch case, and Professional Test Lead Set

CAT IV -600V safety rating for added protection and True RMS feature gives you accurate readings of non-sinusoidal waveforms

laser pointer is an excellent troubleshooter for locating hot spots and overheating

Patented