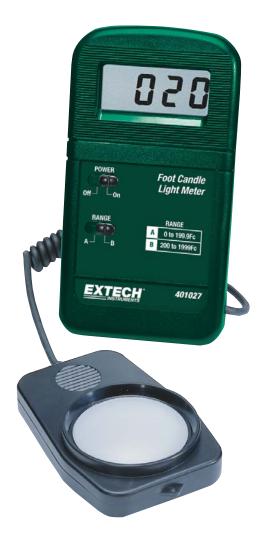

# **Pocket Foot Candle Light Meter**

**Measures up to 2,000Fc** For basic lighting applications

#### **Features:**

- Large 3-1/2 digit (1999 count) LCD with over-range indication
- Two ranges: 200.0 (0.1Fc) and 2000 (1Fc)
- 5% basic accuracy
- Precision color-corrected, photo-diode sensor
- · Battery operated with low battery indication
- Complete with 9V battery, remote light sensor with 47" (1.2m) cable, and built-in stand

### **Ordering Information:**

401027.....Foot candle Light Meter 401027-NIST ......401027 with NIST Certificate