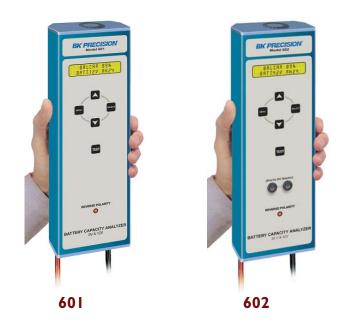

# Models 601, 602

**Battery Capacity Analyzers** 

#### Models 601, 602

B+K Precision® Battery Capacity Analyzers tests Lead Acid Batteries and displays the batteries stored charge capacity as a percentage and displays both the batteries loaded and un-loaded battery voltage. Models 601 and 602 can also display the battery under test's internal rsistance. These units identify batteries, which may be defective or deteriorated. They are perfect tools for testing battery back up systems for emergency lighting, alarm, sprinkler systems, UPS devices and any system using lead acid batteries to provide power.

| Specifications            |                                    | Models         |
|---------------------------|------------------------------------|----------------|
|                           | 601                                | 602            |
| Testable Battery Voltages | 6 & 12V                            | 24 & 36V (42V) |
| Max. Input Voltage        | 20V                                | 50V            |
| Selectable Amp Hours      | 1 - 100AH in 1AH steps             |                |
| Dimensions (WxHxD)        | 3.14 x 9.5 x 1.6 (80 x 240 x 40mm) |                |