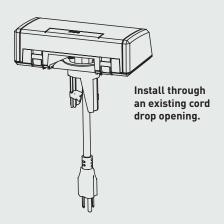

## Everything you need for mounting on your work surface, whether along the edge or through an existing cord drop opening.

The Wiremold Desktop Power Center is a solution that brings surge-protected power and USB charging outlets up to the work surface by utilizes existing cord drop openings in office desks and table tops or by mounting onto the edge of a desk or table top.