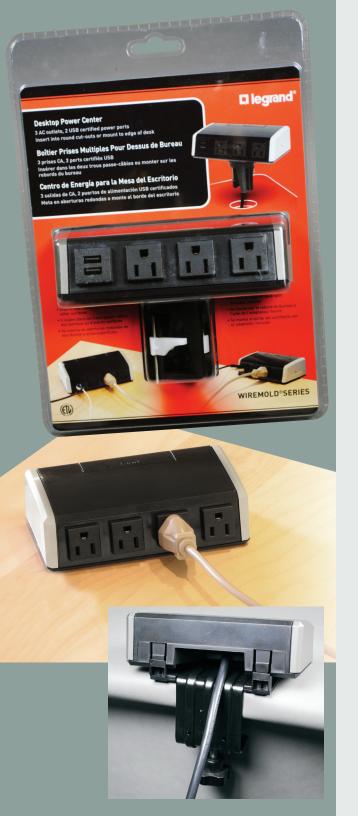

## Power up your desktop!

Bring the power up to you! The new Wiremold® Desktop Power Center, with surge-protected power outlets, gives you added capacity, added functionality, and added flexibility.

**Capacity:** Choose from 4 power outlets or 3 power outlets + 2 USB charging connections.

**Functionality:** These stylish modules can mount using an existing round desk hole grommet or with the edge clamp included in each package.

**Flexibility:** The 12' power cord allows for a longer reach to connect to a power source.

## Features & Benefits:

- Add power where needed. Brings access to power up to the work surface.
- Optional USB charging outlets. Accommodate a variety of consumer electronics.
- Ideal for desk or work table. Included edge clamp or hole mounting hardware provide everything you need to install the unit to any work surface.
- Accommodates round hole openings from 1 ½" to 3". Unit accommodates a range of available standard openings to provide more installation flexibility.
- 12' power cord. Provides increased flexibility by extending access to power sources.
- Surge protection built-in. No need to install an additional power management component.