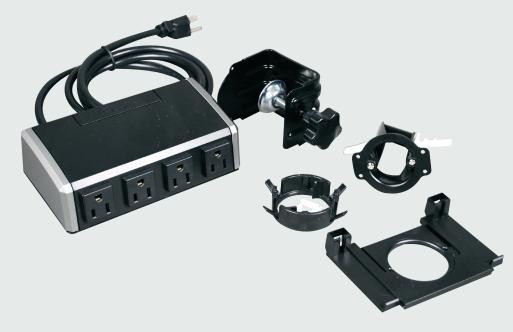

**Functionality:** These stylish modules can mount using an existing round desk hole grommet or with the edge clamp included in each package.

**Flexibility:** The 12' power cord allows for a longer reach to connect to a power source.

## Features & Benefits:

- Add power where needed. Brings access to power up to the work surface.
- Optional USB charging outlets. Accommodate a variety of consumer electronics.
- Ideal for desk or work table. Included edge clamp or hole mounting hardware provide everything you need to install the unit to any work surface.
- Accommodates round hole openings from 1 ½" to 3". Unit accommodates a range of available standard openings to provide more installation flexibility.
- 12' power cord. Provides increased flexibility by extending access to power sources.
- Surge protection built-in. No need to install an additional power management component.

| Desktop Power Center Ordering Information |                                                                                                                                                                                                                                |
|-------------------------------------------|--------------------------------------------------------------------------------------------------------------------------------------------------------------------------------------------------------------------------------|
| Part No.                                  | Description                                                                                                                                                                                                                    |
| WSC400-S                                  | Work surface portal with four surge protected 15 Amp power outlets and a 12' cord. Units come with accessories for mounting into round cutouts in desk or edge mounting on desks or other surfaces.                            |
| WSC320-S                                  | Work surface portal with three surge protected 15 Amp power outlets, two USB charging outlets and a 12' cord. Units come with accessories for mounting into round cutouts in desk or edge mounting on desks or other surfaces. |