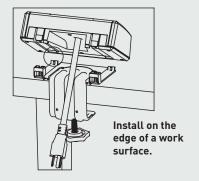

## Everything you need for mounting on your work surface, whether along the edge or through an existing cord drop opening.

The Wiremold Desktop Power Center is a solution that brings surge-protected power and USB charging outlets up to the work surface by utilizes existing cord drop openings in office desks and table tops or by mounting onto the edge of a desk or table top.