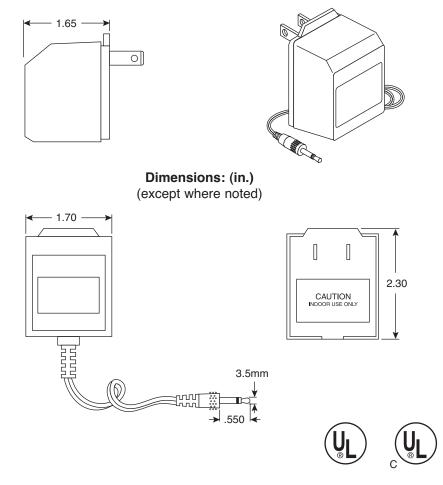

## Mechanical Specifications:

- Primary voltage: 120VAC 60Hz
- Exciting current, open Circuit: 160mA max.
- DC resistance: ±15%, 57Ω
- · Secondary, no load voltage: 17VDC
- Loaded voltage: 12VAC @ 200mA
- DC resistance ±20%: 0.8Ω
- Insulation resistance: 100MΩ @ 500VDC
- Dielectric strength: primary-secondary: 1,500VAC for 1 minute primary-core: 1,500VAC for 1 minute secondary-core: 500VAC for 1 minute
- · Cord length: 6ft.