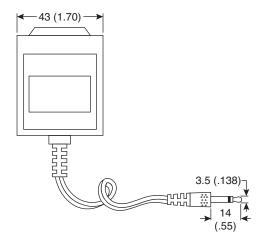

## **DIMENSIONS:** mm (in.)

File No. E175399

• Dielectric strength: primary-secondary: 1,500VAC for 1 minute

primary-core: 1,500VAC for 1 minute secondary-core: 500VAC for 1 minute

· Cord length: 6ft.

Specifications are subject to change without notice. No liability or warranty implied by this information. Environmental compliance based on producer documentation.