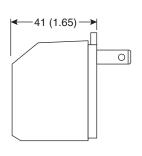

## **DIMENSIONS:** mm (in.)









File No. E175399

## **■ SPECIFICATIONS**

• Primary voltage: 120VAC 60Hz

· Exciting current, open circuit: 20mA max.

• DC resistance: 600Ω±15%

Secondary, no load voltage: 10.3VDC

· Loaded voltage: 6VDC 200mA

• Insulation resistance:  $100M\Omega$  @ 500VDC

• Dielectric strength: primary-secondary: 1,500VAC for 1 minute

primary-core: 1,500VAC for 1 minute secondary-core: 500VAC for 1 minute

· Cord length: 6ft.

Specifications are subject to change without notice. No liability or warranty implied by this information. Environmental compliance based on producer documentation.