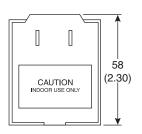

## **DIMENSIONS:** mm (in.)









File No. E175399

## **■ SPECIFICATIONS**

• Primary voltage: 120VAC 60Hz

· Exciting current, open circuit: 20mA max.

• DC resistance: 600Ω±15%

Secondary, no load voltage: 10.3VDC

· Loaded voltage: 6VDC 200mA

• Insulation resistance:  $100M\Omega$  @ 500VDC

• Dielectric strength: primary-secondary: 1,500VAC for 1 minute

primary-core: 1,500VAC for 1 minute secondary-core: 500VAC for 1 minute

· Cord length: 6ft.

Specifications are subject to change without notice. No liability or warranty implied by this information. Environmental compliance based on producer documentation.