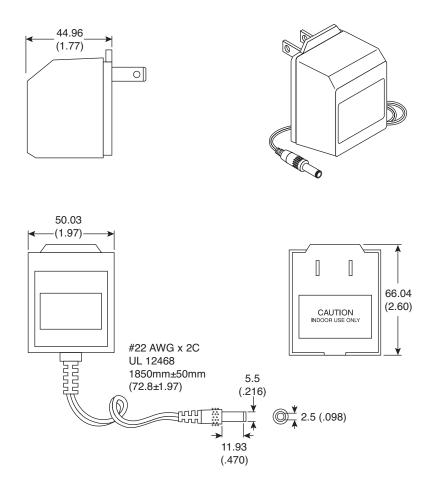

## **DIMENSIONS: mm (in.)**



## ■ Mechanical Specifications:

- Primary Voltage: 120VAC 60Hz 15W
  DC Resistance: ± 15%: 127 OHM
- Exciting Current, Open Circuit: 160mA (max.)
- · Secondary, No Load Voltage: 13.8VDC
- Loaded Secondary Voltage: 9VDC at 600mA
- Insulation Resistance: 100MΩ @ 500VDC
- · Dielectric Strength:

Primary-secondary - 1,500VAC for 1 Minute Primary-core - 1,500VAC for 1 Minute Secondary-core - 500VAC for 1 Minute

· Cord length: 6ft.





File No. E175399

Specifications are subject to change without notice. No liability or warranty implied by this information. Environmental compliance based on producer documentation.