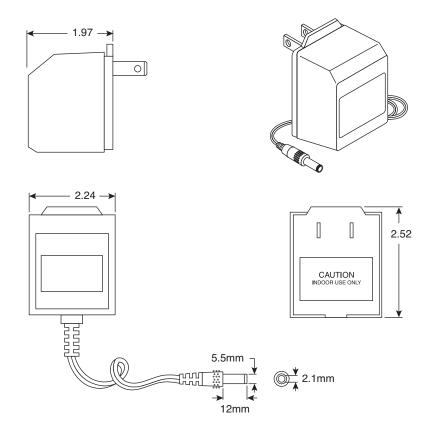

**DIMENSIONS: in.** (except where noted)

File No. E175399

## Specifications:

Primary voltage: 120VAC 60Hz 30WExciting current, open circuit: 70mA max.

• DC resistance  $\pm$  15%: 51 $\Omega$ 

Secondary, no load voltage: 17.3 VDCLoaded voltage: 12VDC @ 1000mA

• DC resistance  $\pm$  10%: 0.80 $\Omega$ 

• Insulation resistance: 100MΩ @ 500VDC

• Dielectric strength: primary-secondary: 1,500VAC for 1 minute

primary-core: 1,500VAC for 1 minute secondary-core: 500VAC for 1 minute

• Temperature rise: 65°C max. @ rated load

· Cord length: 6ft.

Specifications are subject to change without notice. No liability or warranty implied by this information. Environmental compliance based on producer documentation.