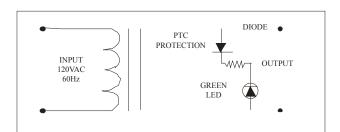

## XR SERIES LED TRANSFORMERS

- ROHS Compliant
- Auto-reset PTC protection
- Power status LED (green)
- Attractive designer white housing
- Output power 40VA and 50VA series
- Heavy polyurethane insulated copper windings
- Single voltage primary and secondary
- PTC (positive temperature coefficient)
- Input voltage 120VAC, 60Hz
- Dimensions (mm): 2.63W x 2.38D x 3.20H (66.7 x 60.3 x 81.3)

Amseco transformers are specially designed for low voltage applications. The transformers are equipped with internal electrical overload protection and current fuses to meet UL requirements. Amseco products are built with quality components and provide high performance and long durability.