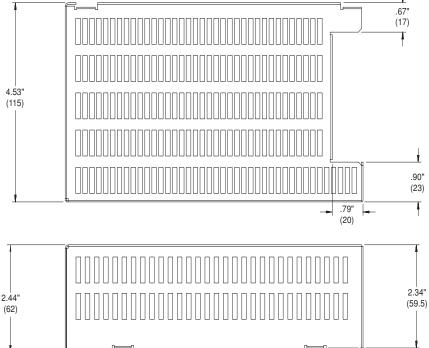

## NOTES

- 1. All dimensions in inches (mm).
- 2. Overall dimensions:
- LPX 110-C: 7.64 (194) x 4.53 (115) x 2.44 (62)
- 3. For use with the -B versions of LP110 only.
- 4. When using this cover ensure that the relevant safety standards, e.g. EN60950, are complied with, in respect to creepage and clearance distances, and distances through insulation.

7.64" (194)

www.astec.com Downloaded from Elcodis.com electronic components distributor