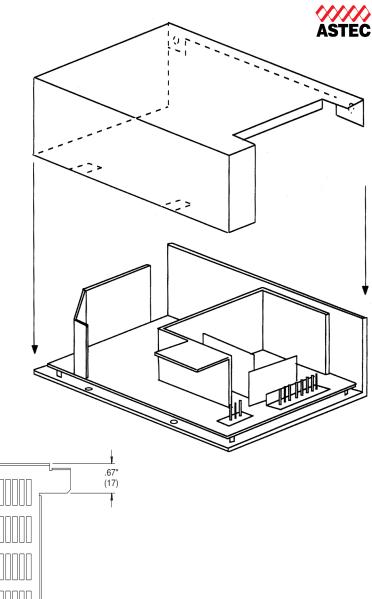

ASIA

**Installation Notes** LPX 110-C • Cover Enclosure Kit

## MATERIALS

- 1 Cover
- 4 M3 x 6mm countersunk cover screws

## NOTES

- 1. All dimensions in inches (mm).
- 2. Overall dimensions:
- LPX 110-C: 7.64 (194) x 4.53 (115) x 2.44 (62)
- 3. For use with the -B versions of LP110 only.
- 4. When using this cover ensure that the relevant safety standards, e.g. EN60950, are complied with, in respect to creepage and clearance distances, and distances through insulation.