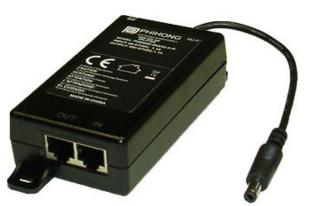

### 60W Power over Ethernet Splitter POE60 Gigabit Ultra PoE Splitter

Designed to work with POE60U-560G Single port

#### **Mechanical Characteristics**

- Length: 100mm (3.94in)
  - Width: 56mm (2.25in)

- Height: 36mm (1.42in)
- Weight: 0.142Kg (0.31lb)

#### **Input and Output Data Connector RJ45**

#### **Output Connector**

Center Positive Barrel 9mm x 2.5mm ID x 5.5mm OD Tip is user changeable for other sizes