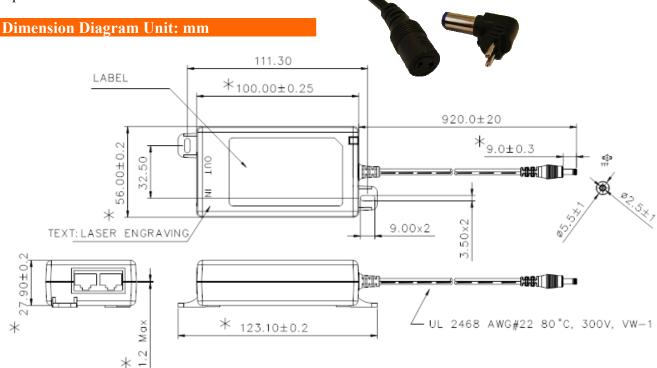

#### **Mechanical Characteristics**

- Length: 100mm (3.94in)
  - Width: 56mm (2.25in)

- Height: 36mm (1.42in)
- Weight: 0.142Kg (0.31lb)

#### **Output Connector**

Center Positive Barrel 9mm x 2.5mm ID x 5.5mm OD Tip is user changeable for other sizes