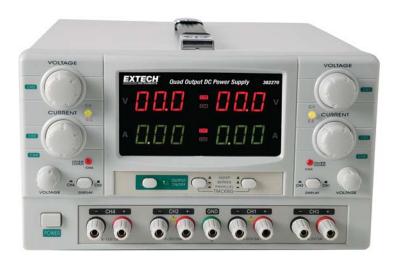

## **Quad Output DC Power Supply**

4-in-1 Power Supply

Four power supplies built into one — Two fully adjustable supplies combined with two auxiliary outputs

## Features:

- Two 0 to 30V/0 to 5A outputs with selectable Constant Voltage and Constant Current modes
- Outputs up to 60V in series mode or 10A in parallel mode
- · Two auxiliary outputs with fixed current of 3 to 6.5V/3A and 8 to 15V/1A
- · Overload and short circuit protection
- · Complete with power cord and 4 pairs of test leads (banana plug to alligator clip)

Single power supply with multiple DC outputs

| Specifications          | Range                                    |
|-------------------------|------------------------------------------|
| Output Voltage (4)      | 0 to 30V, 0 to 30V, 3 to 6.5V,8 to 15V   |
| Output Current (4)      | 0 to 5A, 0 to 5A, 3A (fixed), 1A (fixed) |
| Load Voltage Regulation | $\leq 1x10-4 + 3mV$                      |
| Line Voltage Regulation | ≤1x10 + 3mV                              |
| Load Current Regulation | ≤2x10+ 3mA                               |
| Line Current Regulation | ≤2x10 + 3mA                              |
| Ripple and Noise        | <0.5mVrms                                |
| Power                   | 100 to 240VAC,50/60Hz                    |
| Dimensions              | 10.2 x 6.3 x 14.5" (260 x 160 x 370mm)   |
| Weight                  | 26.5lbs (12kg)                           |

382270 ......Quad Output DC Power Supply