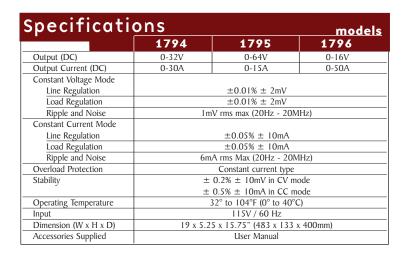

# Models 1794, 1795 & 1796

**Regulated DC Power Supplies** 

## Models 1794, 1795 & 1796

### **Regulated DC Power Supplies**

Models 1794, 1795 & 1796 are cost effective, high power, regulated DC power supplies. These linear power supplies are high power workhorses that will easily deliver clean power to your high-current circuits. Special features include the ability to set constant current with no load and remote sense to compensate for any wire loss.

The power supplies are designed to have superior performance to comparable models costing 20 to 30% more. Meets CE specifications.

- Constant Voltage/Constant Current Operation
- Remote Programming Facility
- Facility for Presetting the Output Voltage and Max. Load Current Limits
- Separate DC Output ON/OFF Switch
- Remote Sensing Facility
- High Stability and Close Regulation ± 0.01%
- Meet CE Specifications