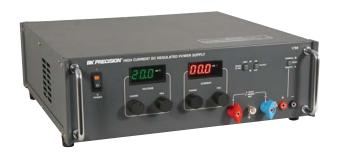

# Models 1794, 1795 & 1796

**Regulated DC Power Supplies** 

## Models 1794, 1795 & 1796

### **Regulated DC Power Supplies**

Models 1794, 1795 & 1796 are cost effective, high power, regulated DC power supplies. These linear power supplies are high power workhorses that will easily deliver clean power to your high-current circuits. Special features include the ability to set constant current with no load and remote sense to compensate for any wire loss.