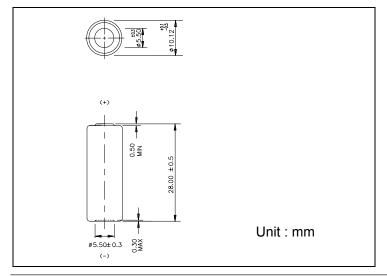

## Data Sheet Model No.: GP23AE

| Туре                                   | : Alkaline High Voltage Battery                                                                                                       |
|----------------------------------------|---------------------------------------------------------------------------------------------------------------------------------------|
| Chemical System                        | : Zinc / Manganese Dioxide                                                                                                            |
| Nominal Voltage                        | : 12V                                                                                                                                 |
| Nominal Dimension                      | : Ø 10.0 X 28.0mm                                                                                                                     |
| Terminal                               | : Nickel plated flat contacts - protruded red (+); recessed black (-)                                                                 |
| Jacket                                 | : Metal jacket                                                                                                                        |
| Internal Connection                    | : Pressure                                                                                                                            |
| Applications                           | : Remote controller                                                                                                                   |
| Average Weight                         | : 7.9g                                                                                                                                |
| Date Code                              | : Every battery will carry a numeric year code and an analogue month code changing bi-monthly. Year code 0 for 2000, 1 for 2001, etc. |
| Shelf Life                             | : Not less than 95% of service life for 1 year storage at 20°C;<br>Not less than 85% of service life for 3 year storage at 20°C       |
| Insulation Resistance                  | : 5 MΩ min.                                                                                                                           |
| Close Circuit Voltage                  | : 9.5V (min.) (load resistor 400Ω at 20°C for 0.1 to 2 seconds)                                                                       |
| Current Drain                          | : Under 5mA pulse, 0.5mA continuous                                                                                                   |
| Nominal Capacity<br>(to 6.0V at 20°C)  | : 55 mAh (at 20kΩ load)                                                                                                               |
| Average Service Life (to 6.0V at 20°C) | : 107 hrs (at 20kΩ load)                                                                                                              |
| Cross Reference                        | :                                                                                                                                     |