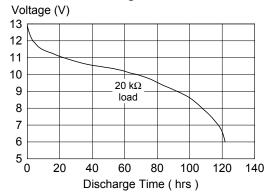

continuous                                                                                                   |
| Nominal Capacity<br>(to 6.0V at 20°C)  | : 55 mAh (at 20kΩ load)                                                                                                               |
| Average Service Life (to 6.0V at 20°C) | : 107 hrs (at 20kΩ load)                                                                                                              |
| Cross Reference                        | :                                                                                                                                     |

| GP  | Duracell  | Eveready | Varta |
|-----|-----------|----------|-------|
| 23A | MS21/MN21 | A23      | V23GA |



## **Normal Rate Discharge**



## **High Rate Discharge**





<sup>\*</sup> The information (subject to change without prior notice) contained in this document is for reference only and should not be used as a basis for product guarantee or warranty. For applications other than those described here, please consult your nearest GP Sales and Marketing Office or Distributors.