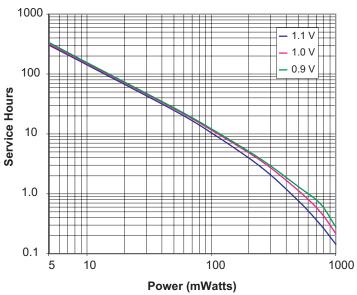

| 3.5 cm <sup>3</sup> (0.21 in. <sup>3</sup> ) |
| Terminals:                   | Flat                                         |
| Operating Temperature Range: | -20°C to 54°C<br>(-4°F to 130°F)             |
| NEDA/ANSI:<br>IEC:           | 24A<br>LR03                                  |

#### **Discharge Characteristics Various Power Drains**



<sup>\*</sup> Delivered capacity is dependent on the applied load, operating temperature and cut-off voltage. Please refer to the charts and discharge data shown for examples of the energy / service life that the battery will provide for various load conditions.

# DURACELL® ULTRADIGITAL

**MX2400** 

Size: AAA (LR03)

**Alkaline-Manganese Dioxide Battery** 

#### **Delivered Energy vs Power Drain**



### Service Hours vs Power Drain





### **DURACELL**®

BATTERIES

Berkshire Corporate Park Bethel, CT 06801 U.S.A.

Telephone: Toll-free 1-800-544-5454 Internet: www.duracell.com O O All testing at 21 C (70 F)

<sup>\*</sup> Delivered capacity is dependent on the applied load, operating temperature and cut-off voltage. Please refer to the charts and discharge data shown for examples of the energy / service life that the battery will provide for various load conditions.