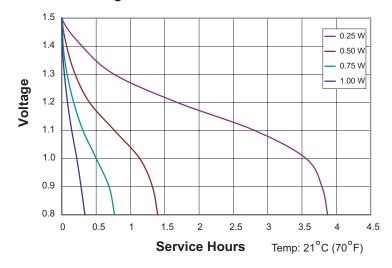

#### **Discharge Characteristics Various Power Drains**

<sup>\*</sup> Delivered capacity is dependent on the applied load, operating temperature and cut-off voltage. Please refer to the charts and discharge data shown for examples of the energy / service life that the battery will provide for various load conditions.

### Service Hours vs Power Drain