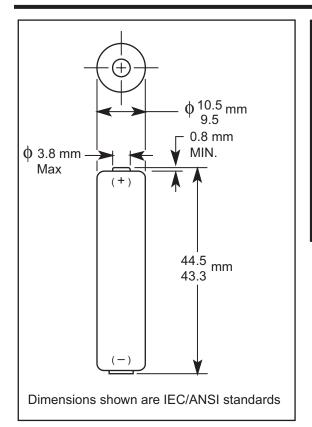

## DURACELL® ULTRADIGITAL

**MX2400** 

Size: AAA (LR03)

### **Alkaline-Manganese Dioxide Battery**

| Nominal Voltage:             | 1.5 V                                        |
|------------------------------|----------------------------------------------|
| Nominal Internal Impedance:  | 114 m-ohm @ 1kHz                             |
| Average Weight:              | 11.2 gm (0.395 oz.)                          |
| Volume:                      | 3.5 cm <sup>3</sup> (0.21 in. <sup>3</sup> ) |
| Terminals:                   | Flat                                         |
| Operating Temperature Range: | -20°C to 54°C<br>(-4°F to 130°F)             |
| NEDA/ANSI:<br>IEC:           | 24A<br>LR03                                  |