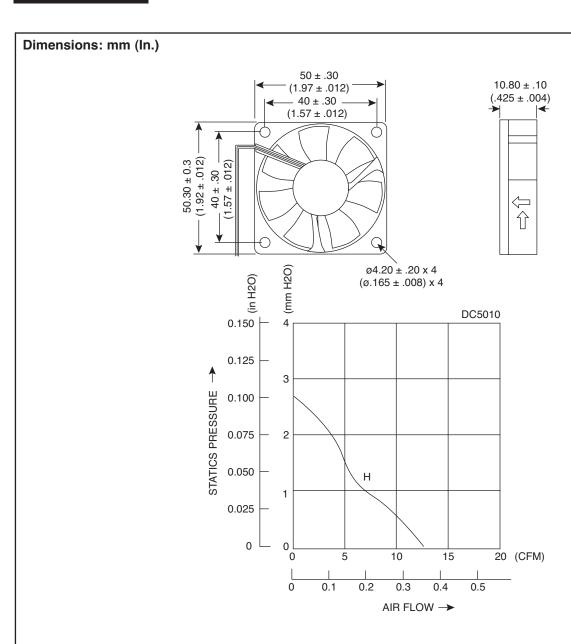

# **DC Brushless Fan**

433-BP501012H

Date Last Revised: 7-13-06 BI-200011

#### **Electrical Specifications:**

- Insulation resistance: 10M  $\Omega$  min. @ 500 VDC (between frame and terminal)
- Dielectric Strength: 5mA max @ 500 VAC 60Hz for 1 min. (between frame and terminal)
- · Voltage: 12 VDC
- Operating voltage range: 10.2V 13.8V
- Rated Current: 0.16A
- Rated Input Power: 1.92W
- · Speed: 5500 R.P.M.
- Max. air flow: 12.21 CFM
- Noise: 32 dB-A