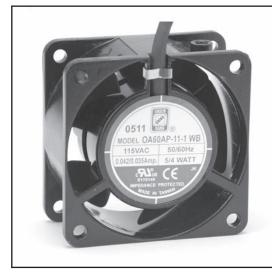

## **OA60** Series

## 60 x 30mm (2.36" x 1.18")

| Frame                 | Diecast Aluminum                              |  |
|-----------------------|-----------------------------------------------|--|
| Impeller              | PBT, UL94V-O plastic                          |  |
| Connection            | 2x Lead Wires 22 AWG                          |  |
| Motor                 | Shaded pole, impedance protected              |  |
| Bearing System        | Dual ball                                     |  |
| Insulation Resistance | >100M ohm between leadwire and frame (500VDC) |  |
| Dielectric Strength   | 1 min at 1500 VAC, 50/60Hz                    |  |

Operating Temperature
Ball Bearing
-20C ~ +80C

<u>Life Expectancy</u>
Ball Bearing
60,000 hours (L10 at 40C)

| Part Number          | OA60AP-11-1WB          | OA60AP-22-1WB          |
|----------------------|------------------------|------------------------|
| Nominal Voltage      | 115VAC                 | 230VAC                 |
| Voltage Range        | 80 ~ 130VAC            | 160 ~ 260VAC           |
| Rated Power          | 4 W                    | 4 W                    |
| Rated Speed (RPM)    | 3100                   | 3100                   |
| Airflow (CFM)        | 11                     | 11                     |
| Noise Level (dB)     | 28                     | 28                     |
| Max. Static Pressure | 0.11" H <sub>2</sub> O | 0.11" H <sub>2</sub> O |