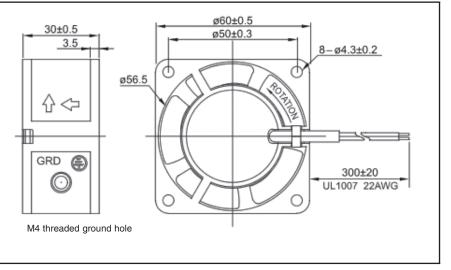

## 60 x 30mm (2.36" x 1.18")

| Frame                 | Diecast Aluminum                              |  |
|-----------------------|-----------------------------------------------|--|
| Impeller              | PBT, UL94V-O plastic                          |  |
| Connection            | 2x Lead Wires 22 AWG                          |  |
| Motor                 | Shaded pole, impedance protected              |  |
| Bearing System        | Dual ball                                     |  |
| Insulation Resistance | >100M ohm between leadwire and frame (500VDC) |  |
| Dielectric Strength   | 1 min at 1500 VAC, 50/60Hz                    |  |