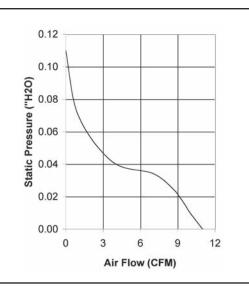

Operating Temperature
Ball Bearing
-20C ~ +80C

<u>Life Expectancy</u>
Ball Bearing
60,000 hours (L10 at 40C)

| Part Number          | OA60AP-11-1WB          | OA60AP-22-1WB          |
|----------------------|------------------------|------------------------|
| Nominal Voltage      | 115VAC                 | 230VAC                 |
| Voltage Range        | 80 ~ 130VAC            | 160 ~ 260VAC           |
| Rated Power          | 4 W                    | 4 W                    |
| Rated Speed (RPM)    | 3100                   | 3100                   |
| Airflow (CFM)        | 11                     | 11                     |
| Noise Level (dB)     | 28                     | 28                     |
| Max. Static Pressure | 0.11" H <sub>2</sub> O | 0.11" H <sub>2</sub> O |