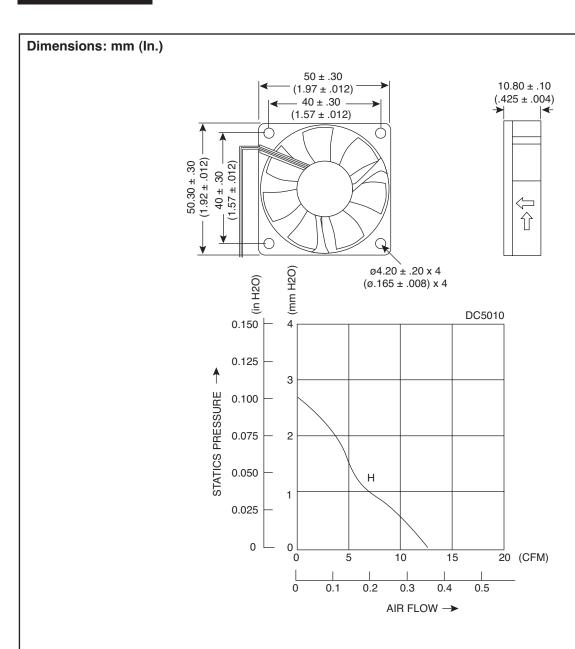

# **DC Brushless Fan**

433-SP501012H

Date Last Revised: 7-13-06 BI-200010

#### **Electrical Specifications:**

- Insulation resistance: 10M  $\Omega$  min. @ 500 VDC (between frame and terminal)
- Dielectric Strength: 5mA max @ 500 VAC 60Hz for 1 min. (between frame and terminal)
- Voltage: 12 VDC
- Operating voltage range: 10.2V 13.8V
- Rated Current: 0.16A
- Rated Input Power: 1.92W
- · Speed: 5500 R.P.M.
- Max. air flow: 12.21 CFM
- Noise: 32 dB-A