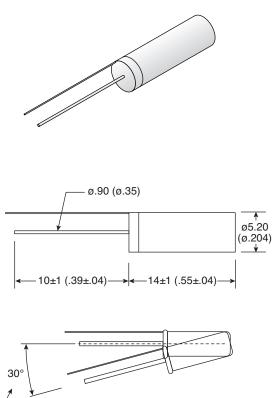

# Dimensions: mm (in.)

└ Circuit Close

# **Mechanical Specifications:**

- Differential angle: 30° max. •
- Operation temperature: 0°C ~ +100°C