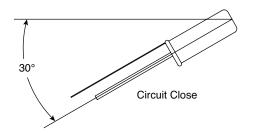

#### ations: Mechanical Specifications:

- Differential Angle: 30° max.
- Operating Temperature: 0°~+100°C