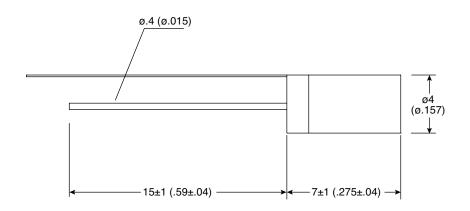

**Last Update:** 4-5-06 **Ref.** #: MS-100907

## Dimensions: mm (In.)







### **Electrical Specifications:**

- Max. Switch Rating: <6mA/24VDC
- Electrical Life Endurance: >50,000 cycles
- Contact Resistance:  $2\Omega$  max. (measured at 45° tilt)

#### ations: Mechanical Specifications:

- Differential Angle: 30° max.
- Operating Temperature: 0°~+100°C

### **Soldering Process:**

 Temperature: 250°C, 3 seconds (Can be soldered by hand only.)

#### Materials:

- Switch Housing: Copper coated with gold , Thickness: 10m
- Terminal: Brass coated with gold
- Rolling Ball: Steel coated with gold

# Note:

RoHS Compliant

Rolling-Ball Tilt Switch 107-2007-EV



Available from Mouser Electronics

www.mouser.com

1-800-346-6873