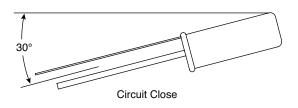

# **Mechanical Specifications:**

- Differential Angle: 30° max.
- Operating Temperature: 0°~+100°C