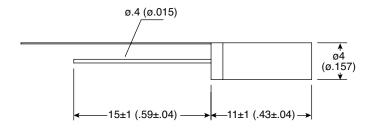

Ref. #: MS-100909 Last Update: 4-5-06

Dimensions: mm (In.)







### **Electrical Specifications:**

- Max. Switch Rating: <6mA/24VDC
- Electrical Life Endurance: >50,000 cycles
- Contact Resistance:  $2\Omega$  max. (measured at 45° tilt)

#### Materials:

- Switch Housing: Copper coated with gold  $(10\mu)$
- Terminal: Brass coated with gold
- Rolling Ball: Brass coated with gold. Ball weighted 0.25g.

# **Mechanical Specifications:**

- Differential Angle: 30° max.
- Operating Temperature: 0°~+100°C

## **Soldering Process:**

• Temperature: 250°C, 3 seconds (Can be soldered by hand only.)

# Note:

RoHS Compliant

**Rolling-Ball Tilt Switch** 107-2009-EV



Available from Mouser Electronics

www.mouser.com

1-800-346-6873